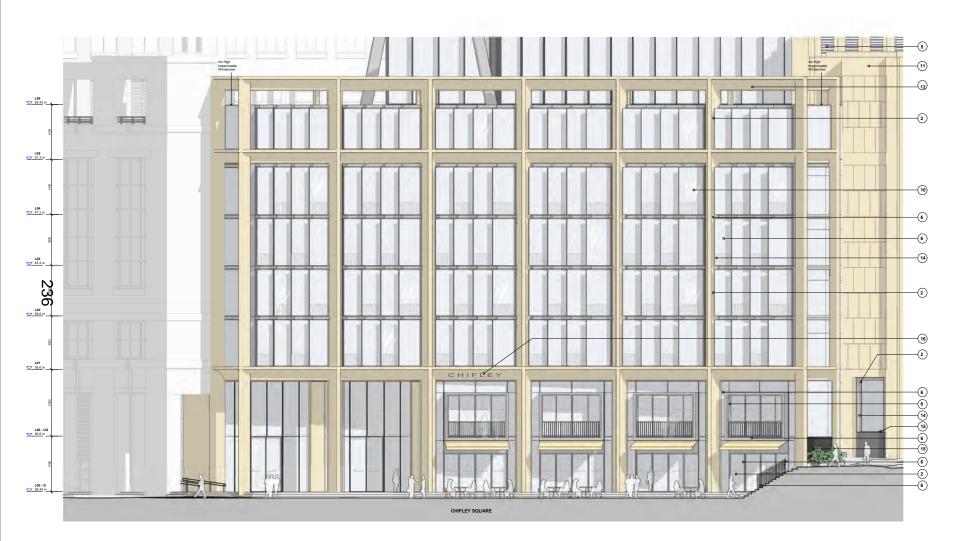

#### Material Legend:

- Terracota Cladding Colour: CreamBeige 2. Aluminium Curtain Wall and High Performace DGU Frame Colour: Dark Bronze 3. Glass Shaddwor Box 4. Profiled Glass and Aluminium Cladding 5. Aluminium Louvers Colour: Dark Bronze 6. Aluminium Jonem
- - - Auminium Colour: Dark Bronze
       Aluminium

  - Colour: Luis foruza
     Colour: Luis foruza
     Colour: Luis foruza
     Colour: Luis foruza
     Colour: Line Gray/Silver
     Metal
     Colour: Silver
     Integrated Planting
     Refr Landscape Architect Drawing
     Refr Landscape Architect Drawing
     Nordined Concrete (insitu, Precast or Rain-Screen)
     I. Store Cladding (Natural or Reconstituted)
     Colour: To be similar to tone to existing Chilley North
     Podum Store Cladding
     Colour: Light Boraze
     14. Metal Balastrade
     15. Metal Cladding
     Colour: Light Boraze
     15. Metal Cladding
     Colour: Light Boraze
     16. Metal Balastrade
     15. Metal Cladding
     Colour: Dark Bronze
     16. Signage

  - 16. Signage Existing "CHIFLEY" signage to be reinstated.

04/10/23 DA RFI RESPONSE 12/5/23 DA ISSUE 28/4/23 DA ISSUE Date Description 
 NW
 JC

 NW
 JC

 NW
 JC

 Initial
 Checked
 A

## Chifley South 2 Chifley Square

DA West Elevation

| Status      | Development Application |          |    |
|-------------|-------------------------|----------|----|
| Scale       | 1 : 500                 | @ A1     |    |
| Drawn       | NH                      | Checked  | JC |
| Project No. | S12713                  |          |    |
| Plot Date   | 3/10/2023 12:10:47 PM   |          |    |
| BIM         |                         |          |    |
| Drawing no. |                         | Revision |    |

DA09.003 С Melbourne 1 Nicholson Street Melbourne VIC 3000 Australia T 03 8664 6200 F 03 8664 6300

Sydney 43 Brisbane Street Surry Hills NSW 2010 Australia T 02 8354 5100 F 02 8354 5199 email mel@batessmart.com.au http://www.batessmart.com.au email syd@batessmart.com.au http://www.batessmart.com.au