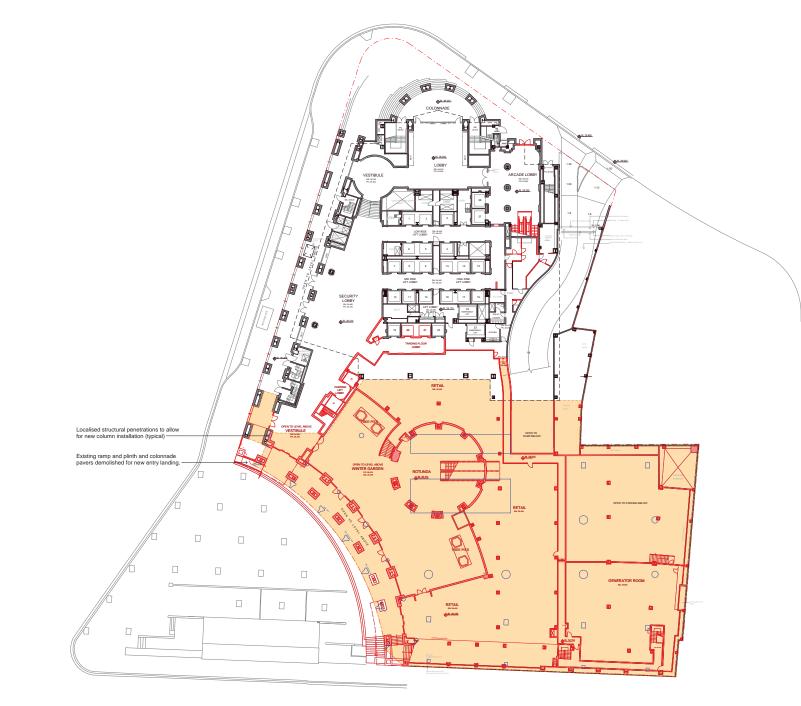

### LEGEND - DEMOLITION

 B
 04/10/23
 DA RFI RESPONSE

 A
 12/5/23
 DA ISSUE

 Rev
 Date
 Description

Chifley South 2 Chifley Square

Demolition Plans - Level 01

1:250

S12713

# LEGEND - DEMOLITION

Demolition - existing floor structure (indicative area subject to design development and inspections of existing structure on site)

Demolition - existing elements

Outline of proposed south tower structure (shown for information only)