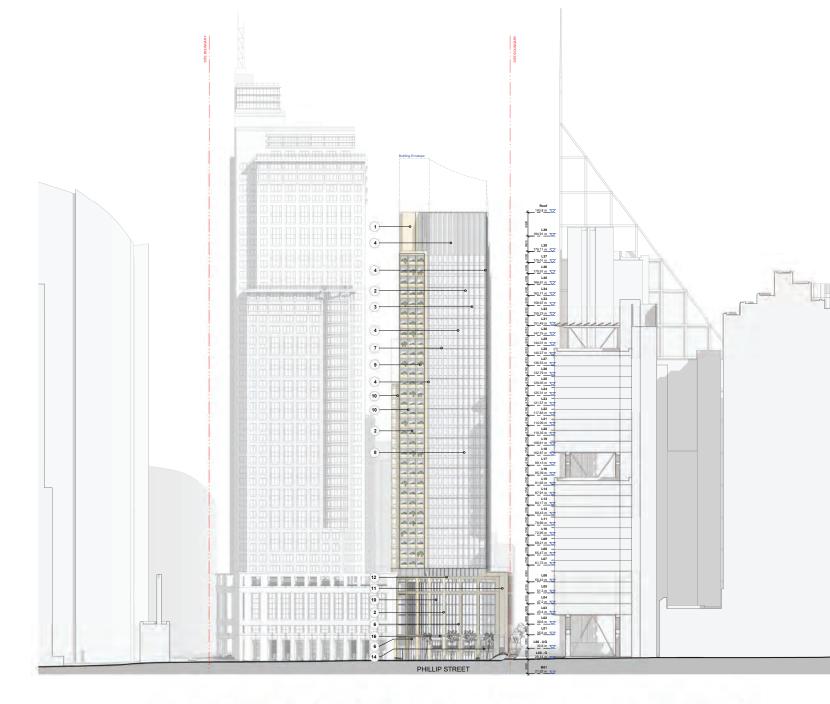

#### Material Legend:

- Terracota Cladding Colour: CreamBeige 2. Aluminium Curtain Wall and High Performace DGU Frame Colour: Dark Bronze 3. Glass Shaddwor Box 4. Profiled Glass and Aluminium Cladding 5. Aluminium Louvers Colour: Dark Bronze 6. Aluminium Jonem
- - - Auminium Colour: Dark Bronze
       Aluminium

  - Colour: Luis foruza
     Colour: Luis foruza
     Colour: Luis foruza
     Colour: Luis foruza
     Colour: Line Gray/Silver
     Metal
     Colour: Silver
     Integrated Planting
     Refr Landscape Architect Drawing
     Refr Landscape Architect Drawing
     Nordined Concrete (insitu, Precast or Rain-Screen)
     I. Store Cladding (Natural or Reconstituted)
     Colour: To be similar to tone to existing Chilley North
     Podum Store Cladding
     Colour: Light Boraze
     14. Metal Balastrade
     15. Metal Cladding
     Colour: Light Boraze
     15. Metal Cladding
     Colour: Light Boraze
     16. Metal Balastrade
     15. Metal Cladding
     Colour: Dark Bronze
     16. Signage

  - 16. Signage Existing "CHIFLEY" signage to be reinstated.

04/10/23 DA RFI RESPONSE 12/5/23 DA ISSUE 28/4/23 DA ISSUE Date Description 
 NW
 JC

 NW
 JC

 NW
 JC

 Initial
 Checked
 A

## Chifley South 2 Chifley Square

DA West Elevation

| Status      | Development Application |          |    |
|-------------|-------------------------|----------|----|
| Scale       | 1 : 500                 | @ A1     |    |
| Drawn       | NH                      | Checked  | JC |
| Project No. | S12713                  |          |    |
| Plot Date   | 3/10/2023 12:10:47 PM   |          |    |
| BIM         |                         |          |    |
| Drawing no. |                         | Revision |    |

DA09.003 С Melbourne 1 Nicholson Street Melbourne VIC 3000 Australia T 03 8664 6200 F 03 8664 6300

Sydney 43 Brisbane Street Surry Hills NSW 2010 Australia T 02 8354 5100 F 02 8354 5199 email mel@batessmart.com.au http://www.batessmart.com.au email syd@batessmart.com.au http://www.batessmart.com.au