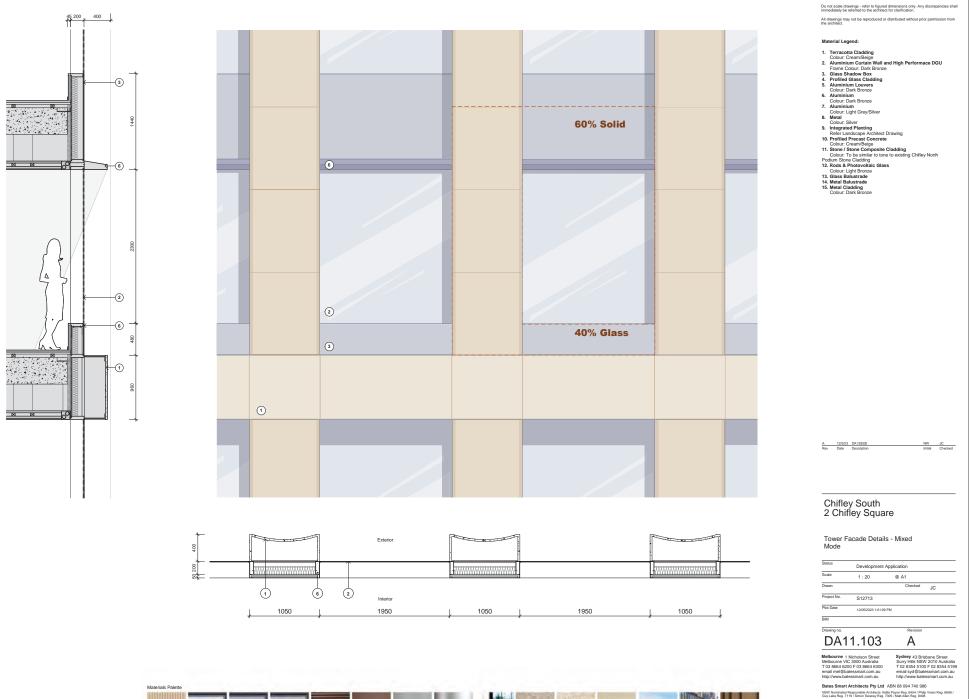

#### Material Legend:

- 1. Terracotta Cladding Colour: Cream/Beige 2. Aluminium Curtain Wall and High Performace DGU Frame Colour: Dark Bronze
- - 3. Glass Shadow Box 4. Profiled Glass and Aluminium Cladding
  - Aluminium Louvers Colour: Dark Bronze
     Aluminium

  - Colour: Dark Brozze 6. Aluminium Colour: Dark Brozze 7. Aluminium Berla Light Grey/Silver 8. Metal Light Grey/Silver 9. Integrated Planting Refer Landscope Architect Drawing 10. Profiled Concrete (instru, Precast or Rain-Screen) 11. Stone Cladding (Natural or Reconstituted) Colour: To be similar to tone to existing Chilley North Podum Silver Cladding (Natural or Reconstituted) Colour: To be similar to tone to existing Chilley North Podum Silver Cladding 12. Rode & Photovoltak Class 13. Glass Baiustrade 13. Metal Balustrade 15. Metal Cladding Childrey Chilley North Podum Silver (Cladding Childrey Chilley North States) Cladding Childrey Childrey

  - 16. Signage Existing "CHIFLEY" signage to be reinstated.

04/10/23 DA RFI RESPONSE 12/5/23 DA ISSUE 28/4/23 DA ISSUE 
 NW
 JC

 NW
 JC

 NW
 JC

 Initial
 Checked
 A