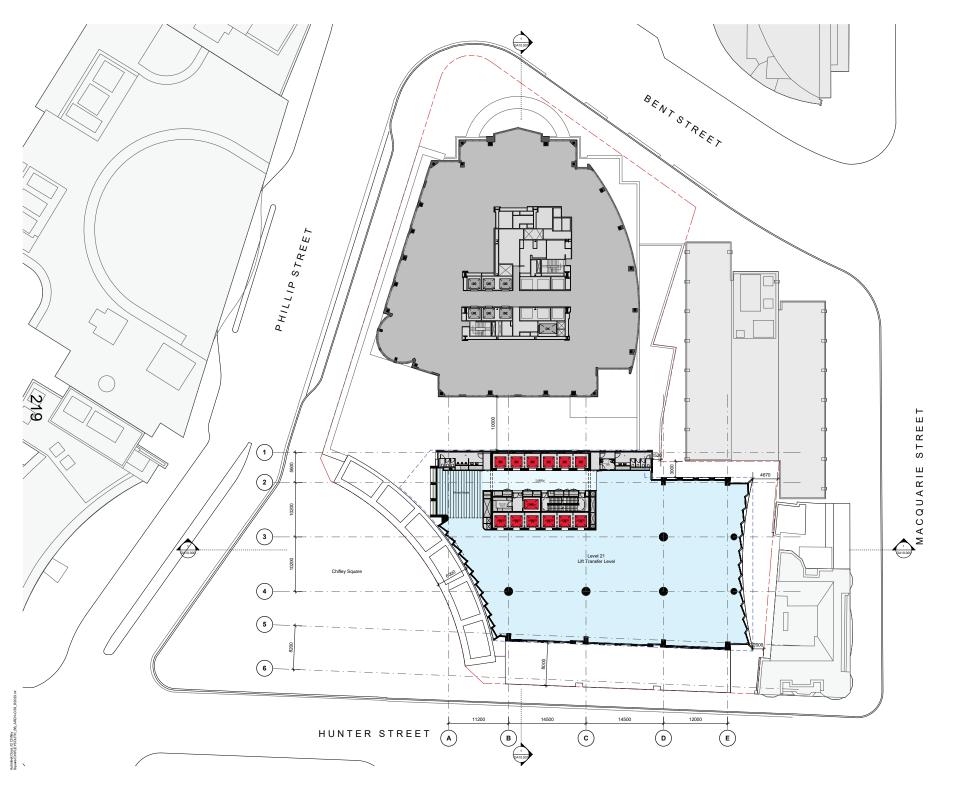

 $\bigcirc$ 

JC

C 04/10/23 DA RFI RESPONSE B 12/5/23 DA ISSUE A 28/4/23 DA ISSUE Rev Date Description NH JC NW JC NW JC Initial Checked Chifley South 2 Chifley Square DA Level 21 Plan - Mid Rise (Lift Transfer Level) Status Development Application Scale 1:250 @ A1 Drawn Checked NH Checker Project No. S12713 Plot Date 4/10/2023 10:56:17 AM BIM Drawing no.

DA03.021 C Melbourne 1 Nicholano Street Melbourne VG 3000 Australia email melbatesamat.com.au Melbatesamat.com.au

Bates Smart Architects Pty Ltd ABN 68 094 740 986 NSW Nominated Responsible Architects: Kallie Payne Reg. 6454 / Philip Vivian Reg. 6696 / Guy Lake Reg. 7119 / Simon Swaney Reg. 7305 / Matt Alian Reg. 8488