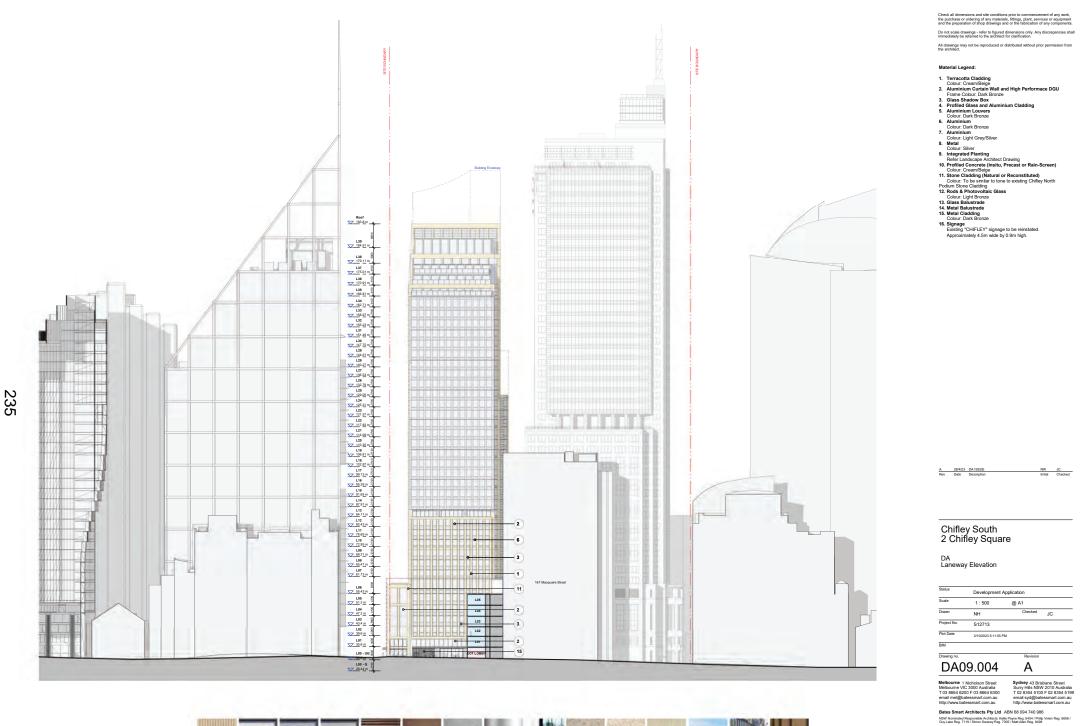

#### Material Legend:

- 1. Terracotta Cladding Colour: Cream/Beige 2. Aluminium Curtain Wall and High Performace DGU Frame Colour: Dark Bronze
- - 3. Glass Shadow Box 4. Profiled Glass and Aluminium Cladding
  - Aluminium Louvers Colour: Dark Bronze
     Aluminium

  - Colour: Dark Brozze 6. Aluminium Colour: Dark Brozze 7. Aluminium Berla Light Grey/Silver 8. Metal Light Grey/Silver 9. Integrated Planting Refer Landscope Architect Drawing 10. Profiled Concrete (instru, Precast or Rain-Screen) 11. Stone Cladding (Natural or Reconstituted) Colour: To be similar to tone to existing Chilley North Podum Silver Cladding (Natural or Reconstituted) Colour: To be similar to tone to existing Chilley North Podum Silver Cladding 12. Rode & Photovoltak Class 13. Glass Baiustrade 13. Metal Balustrade 15. Metal Cladding Childrey Chilley North Podum Silver (Cladding Childrey Chilley North States) Cladding Childrey Childrey

  - 16. Signage Existing "CHIFLEY" signage to be reinstated.

04/10/23 DA RFI RESPONSE 12/5/23 DA ISSUE 28/4/23 DA ISSUE 
 NW
 JC

 NW
 JC

 NW
 JC

 Initial
 Checked
 A

## Chifley South 2 Chifley Square

DA North Elevation

Status Development Application Scale 1:500 @ A1 Drawn NH JC Project No. S12713 Plot Date 3/10/2023 12:20:36 PM BIM Drawing no.

#### DA09.000 С Melbourne 1 Nicholson Street Melbourne VIC 3000 Australia T 03 8664 6200 F 03 8664 6300

Sydney 43 Brisbane Street Surry Hills NSW 2010 Australia T 02 8354 5100 F 02 8354 5199

email mel@batessmart.com.au http://www.batessmart.com.au email syd@batessmart.com.au http://www.batessmart.com.au Bates Smart Architects Pty Ltd ABN 68 094 740 986 NSW Nominated Responsible Architects: Kellie Payne Reg. 8454 / Philip Vivian Reg. 6696 / Guy Lake Reg. 7119 / Simon Swaney Reg. 7305 / Matt Alien Reg. 8498