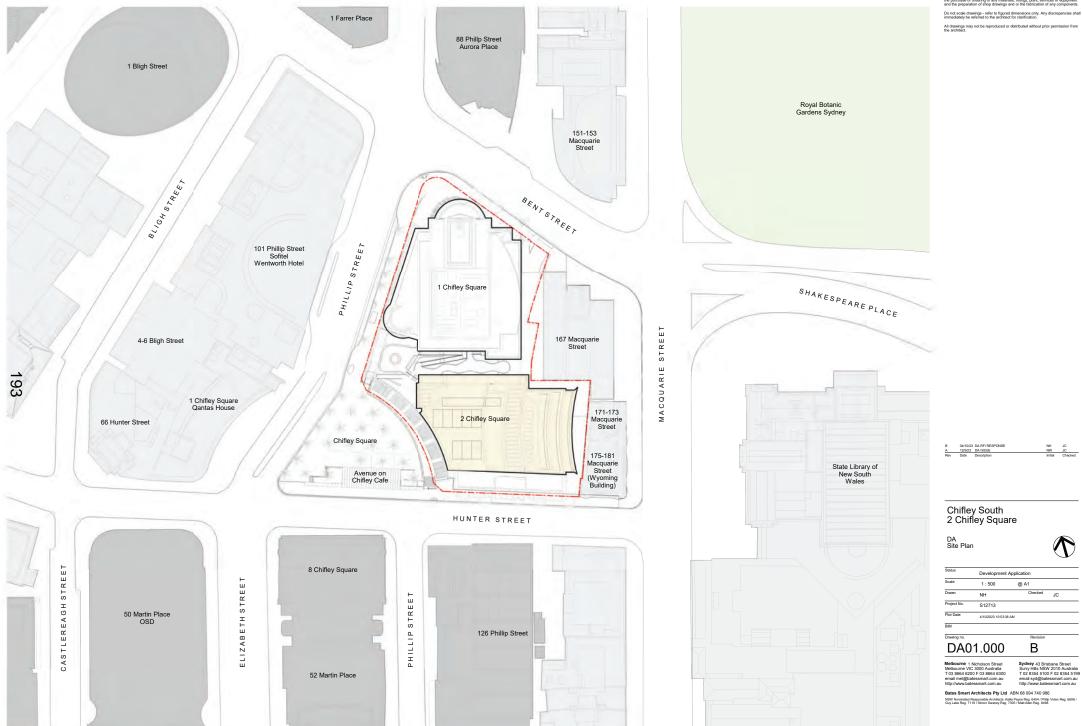

 B
 04/10/23
 DA RFI RESPONSE

 A
 12/5/23
 DA ISSUE

 Rev
 Date
 Description

Chifley South 2 Chifley Square

1:250

S12713

4/10/2023 3:14:54 PM

CQ

Melbourne 1 Nicholson Street Melbourne VIC 3000 Australia T 03 8664 6200 F 03 8664 6300 email mel@batessmart.com.au http://www.batessmart.com.au

Status

Scale

Drawn

Project No.

Plot Date

BIM Drawing no. DA01.1B3

Demolition Plans - Basement B03

Development Application

@ A1

Checked

В

Sydney 43 Brisbane Street Surry Hills NSW 2010 Australia T 02 8354 5100 F 02 8354 5199 email syd@batessmart.com.au http://www.batessmart.com.au