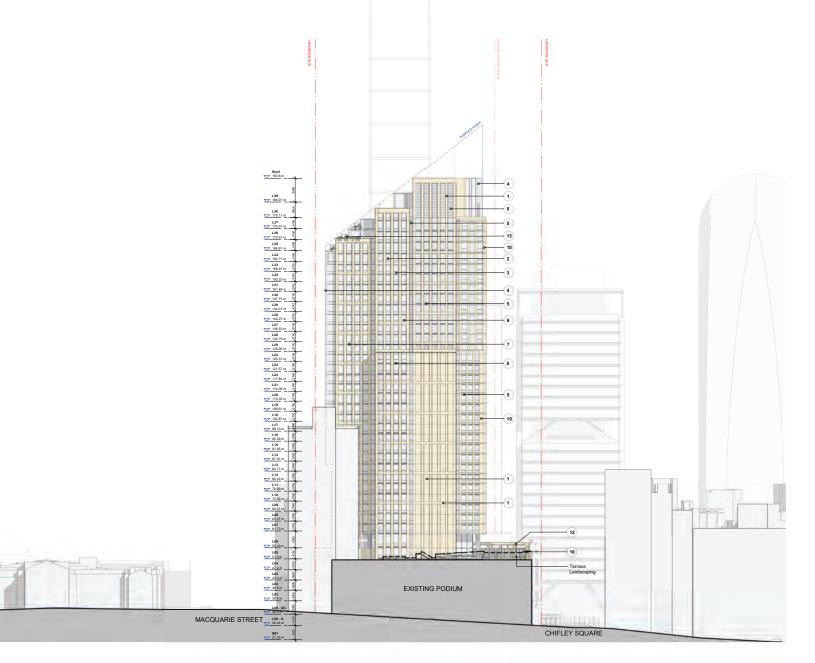

## Chifley South 2 Chifley Square

DA North Elevation

Status Development Application Scale 1:500 @ A1 Drawn NH JC Project No. S12713 Plot Date 3/10/2023 12:20:36 PM BIM Drawing no.

#### DA09.000 С Melbourne 1 Nicholson Street Melbourne VIC 3000 Australia T 03 8664 6200 F 03 8664 6300

Sydney 43 Brisbane Street Surry Hills NSW 2010 Australia T 02 8354 5100 F 02 8354 5199

email mel@batessmart.com.au http://www.batessmart.com.au email syd@batessmart.com.au http://www.batessmart.com.au Bates Smart Architects Pty Ltd ABN 68 094 740 986 NSW Nominated Responsible Architects: Kellie Payne Reg. 8454 / Philip Vivian Reg. 6696 / Guy Lake Reg. 7119 / Simon Swaney Reg. 7305 / Matt Alien Reg. 8498

232