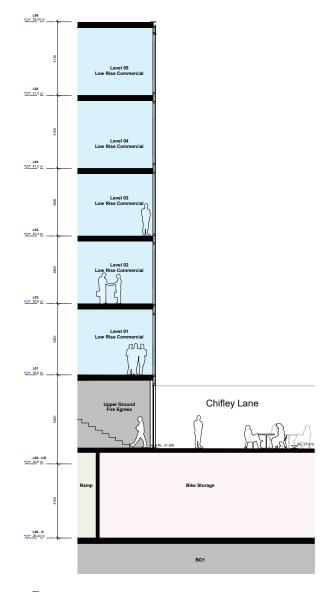

L07

L06

L05

L04

L03 ▼ 43.4 m

L02

L01

L00 - UG

Retail Arcade

2 Podium - Section Hunter Street Facade 1:75

Level 06 Plant

Level 05 Low Rise Commercial

Level 04 Low Rise Commercia

Level 03 Low Rise Commercia

Level 02 Low Rise Commercial

A 04/10/23 DA RFI RESPONSE NW JC Rev Date Description Initial Checked