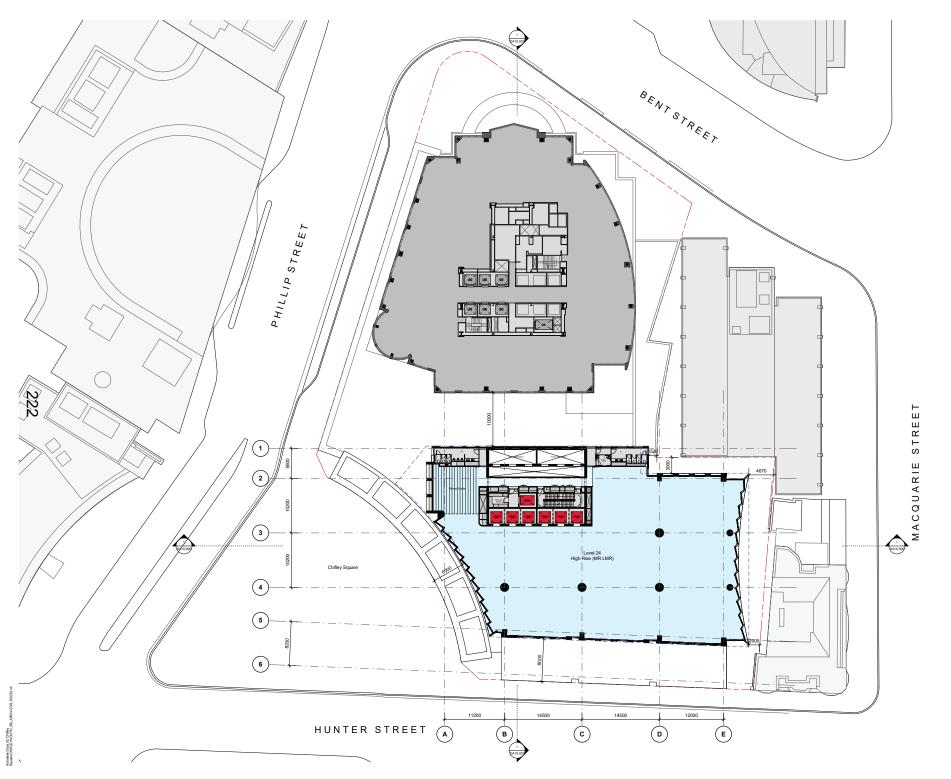

C 04/10/23 DA RFI RESPONSE B 12/5/23 DA ISSUE A 28/4/23 DA ISSUE Rev Date Description

Chifley South 2 Chifley Square

Status

Scale

Drawn

Project No.

Plot Date

BIM Drawing no.

DA Level 24 Plan - High Rise (MR LMR)

1:250

S12713

4/10/2023 10:57:05 AM

Bates Smart Architects Pty Ltd ABN 68 094 740 986 NSW Nominated Responsible Architects: Kelle Payne Reg. 6454 / Philip Vivian Reg. 6696 / Guy Lake Reg. 7119 / Simon Swaney Reg. 7305 / Matt Alien Reg. 6436