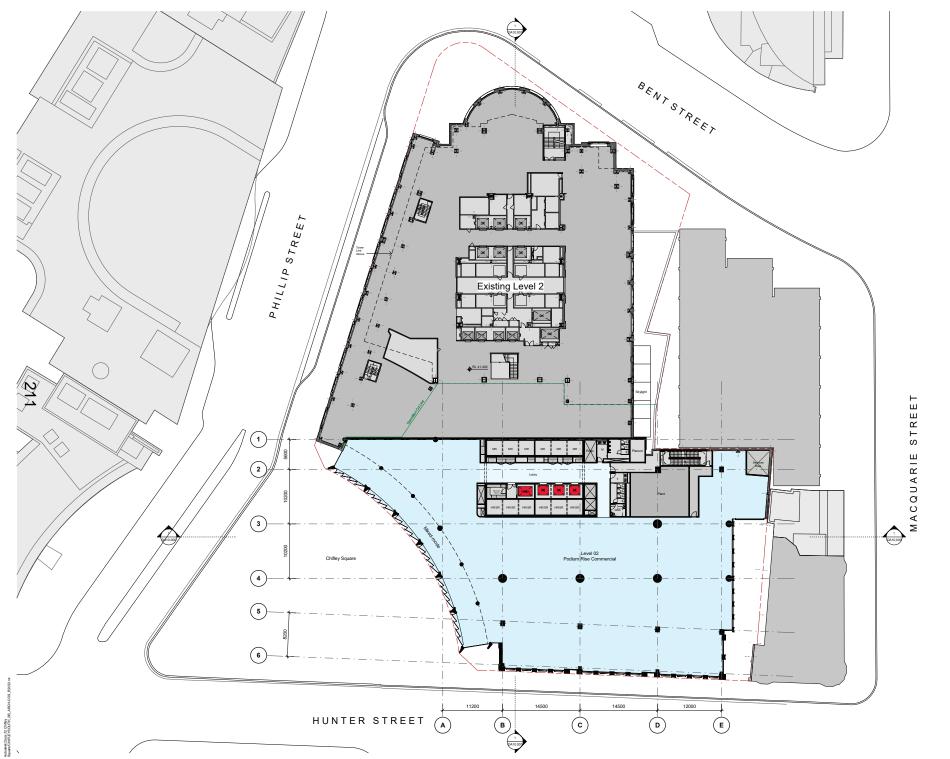

## LEGEND - DEMOLITION

 B
 04/10/23
 DA RFI RESPONSE

 A
 12/5/23
 DA ISSUE

 Rev
 Date
 Description

Chifley South 2 Chifley Square

Demolition Plans - Level 02

1:250

S12713

4/10/2023 3:14:10 PM

Bates Smart Architects Pty Ltd ABN 68 094 740 986 NSW Nominated Responsible Architects: Kallie Payne Reg. 6454 / Philip Vivian Reg. 6696 / Guy Lake Reg. 7119 / Simon Swanay Reg. 7305 / Matt Alien Reg. 6406

BATESSMART

CQ

DA01.102

Melbourne 1 Nicholson Street Melbourne VIC 3000 Australia T 03 8664 6200 F 03 8664 6300 email mel@batessmart.com.au http://www.batessmart.com.au

Development Application

@ A1

Checked

В