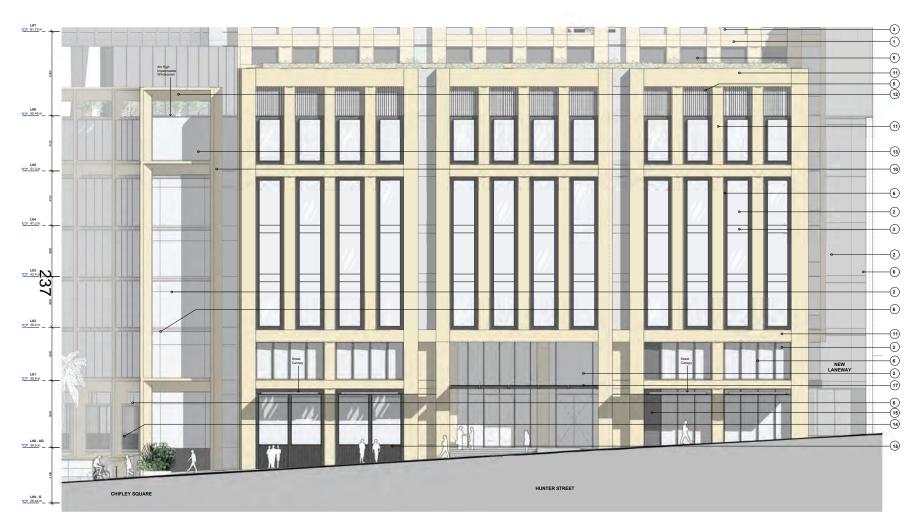

### DA Section A-A East/West

| Status      | Development Application |          |    |
|-------------|-------------------------|----------|----|
| Scale       | 1 : 500                 | @ A1     |    |
| Drawn       | AT                      | Checked  | JC |
| Project No. | S12713                  |          |    |
| Plot Date   | 10/10/2023 4:07:45 Pt   | u        |    |
| BIM         |                         |          |    |
| Drawing no. |                         | Revision |    |
|             | 0 000                   | C        |    |

#### DA10.000 C Melbourne 1 Nicholson Street Melbourne VIC 3000 Australia T 03 8664 6200 F 03 8664 6300

Sydney 43 Brisbane Street Surry Hills NSW 2010 Australia T 02 8354 5100 F 02 8354 5199 email mel@batessmart.com.au http://www.batessmart.com.au email syd@batessmart.com.au http://www.batessmart.com.au