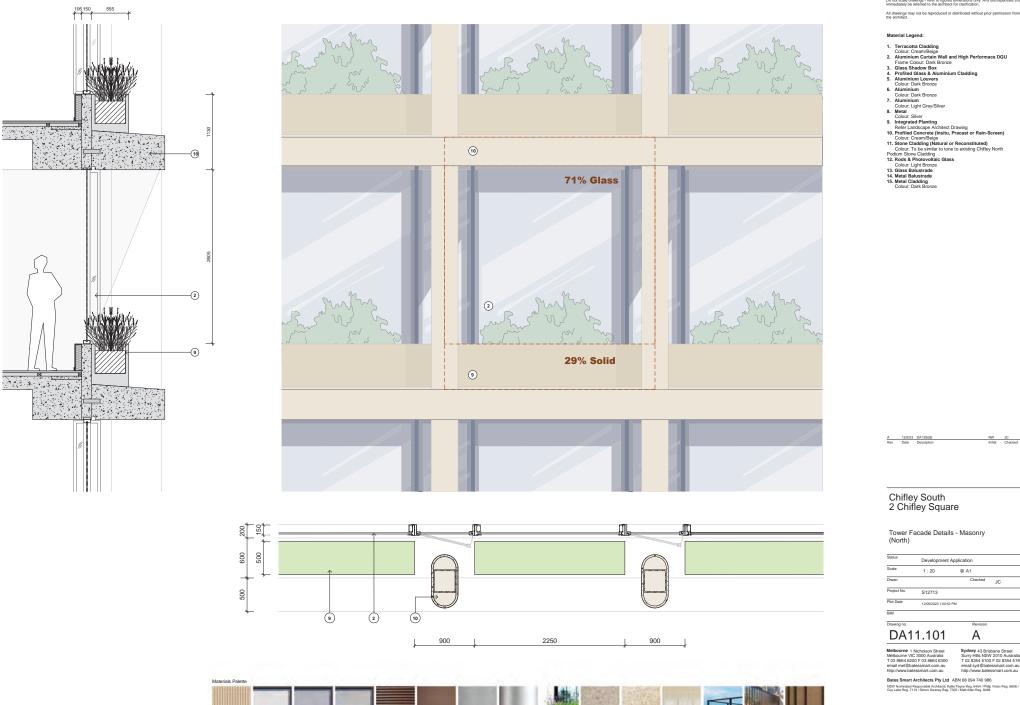

#### Material Legend:

- 1. Terracotta Cladding Colour: Cream/Beige 2. Aluminium Curtain Wall and High Performace DGU Frame Colour: Dark Bronze
- - 3. Glass Shadow Box 4. Profiled Glass and Aluminium Cladding
  - Aluminium Louvers Colour: Dark Bronze
     Aluminium

  - Colour: Dark Brozze 6. Aluminium Colour: Dark Brozze 7. Aluminium Berla Light Grey/Silver 8. Metal Light Grey/Silver 9. Integrated Planting Refer Landscope Architect Drawing 10. Profiled Concrete (instru, Precast or Rain-Screen) 11. Stone Cladding (Natural or Reconstituted) Colour: To be similar to tone to existing Chilley North Podum Silver Cladding (Natural or Reconstituted) Colour: To be similar to tone to existing Chilley North Podum Silver Cladding 12. Rode & Photovoltak Class 13. Glass Baiustrade 13. Metal Balustrade 15. Metal Cladding Childrey Chilley North Podum Silver (Cladding Childrey Chilley North States) Cladding Childrey Childrey

  - 16. Signage Existing "CHIFLEY" signage to be reinstated.

04/10/23 DA RFI RESPONSE 12/5/23 DA ISSUE 28/4/23 DA ISSUE 
 NW
 JC

 NW
 JC

 NW
 JC

 Initial
 Checked
 A