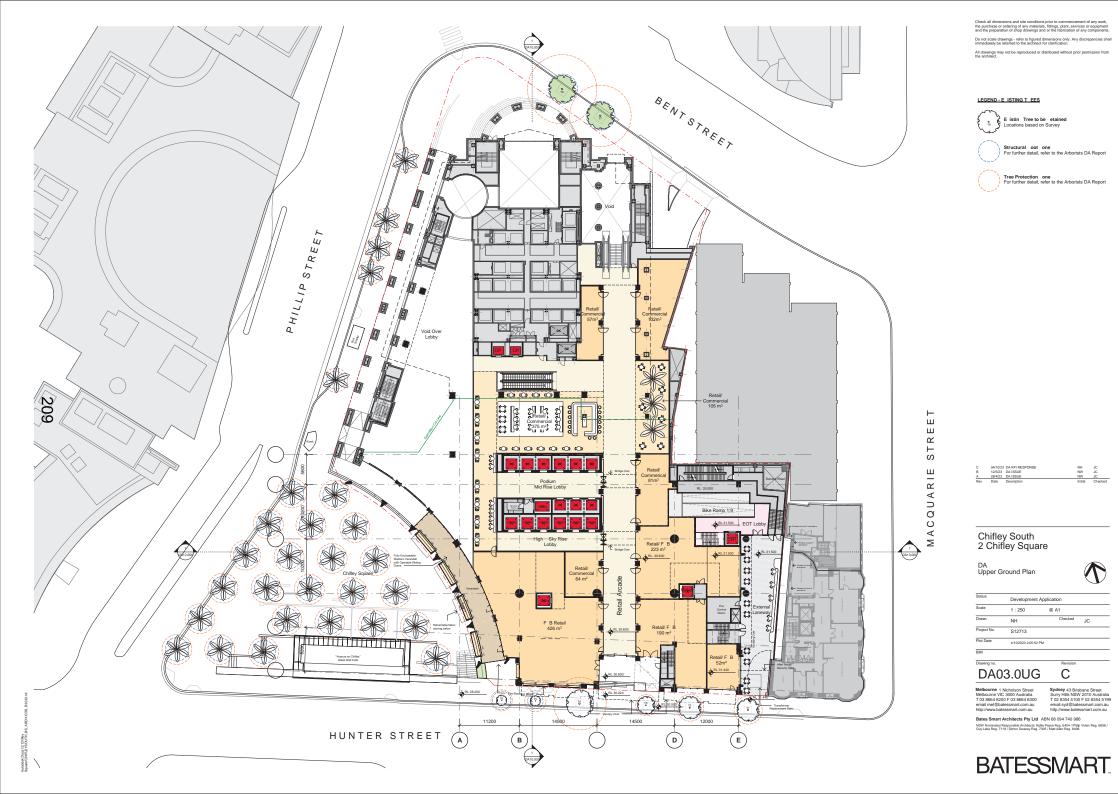

 
 C
 04/10/23
 DA RFI RESPONSE

 B
 12/5/23
 DA ISSUE

 A
 28/4/23
 DA ISSUE

 Rev
 Date
 Description
 NH JC NW JC NW JC Initial Checked c Chifley South 2 Chifley Square DA Level 02 Plan - Podium  $\mathbf{r}$ Status Development Application Scale 1:250 @ A1 Drawn Checked NH JC Project No. S12713 Plot Date 4/10/2023 10:54:06 AM BIM Drawing no. DA03.002 С Melbourne 1 Nicholson Street Melbourne VIC 3000 Australia T 03 864 6200 F 03 8664 6300 email mel@batessmart.com.au http://www.batessmart.com.au Sydney 43 Brisbane Street Surry Hils NSW 2010 Australia T 02 8354 5100 F 02 8354 5199 email syd@batessmart.com.au http://www.batessmart.com.au Bates Smart Architects Pty Ltd ABN 68 094 740 986 NSW Nominated Responsible Architects: Kelle Payne Reg. 6454 / Philip Vivian Reg. 6696 / Guy Lake Reg. 7119 / Simon Swaney Reg. 7305 / Matt Alien Reg. 6436