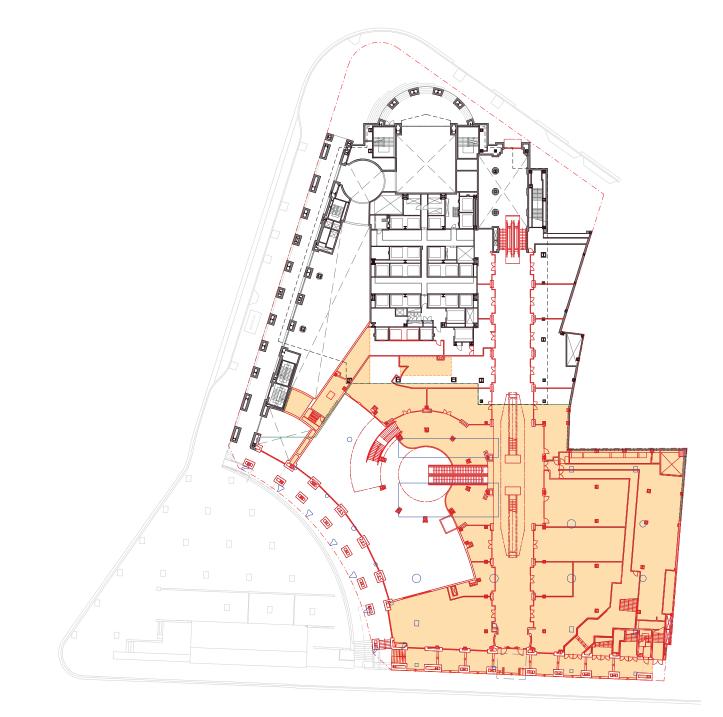

### LEGEND - DEMOLITION

 B
 04/10/23
 DA RFI RESPONSE

 A
 12/5/23
 DA ISSUE

 Rev
 Date
 Description

Chifley South 2 Chifley Square

Demolition Plans - Level 01

1:250

S12713

# LEGEND - DEMOLITION

Demolition - existing floor structure (indicative area subject to design development and inspections of existing structure on site)

Demolition - existing elements

Outline of proposed south tower structure (shown for information only)