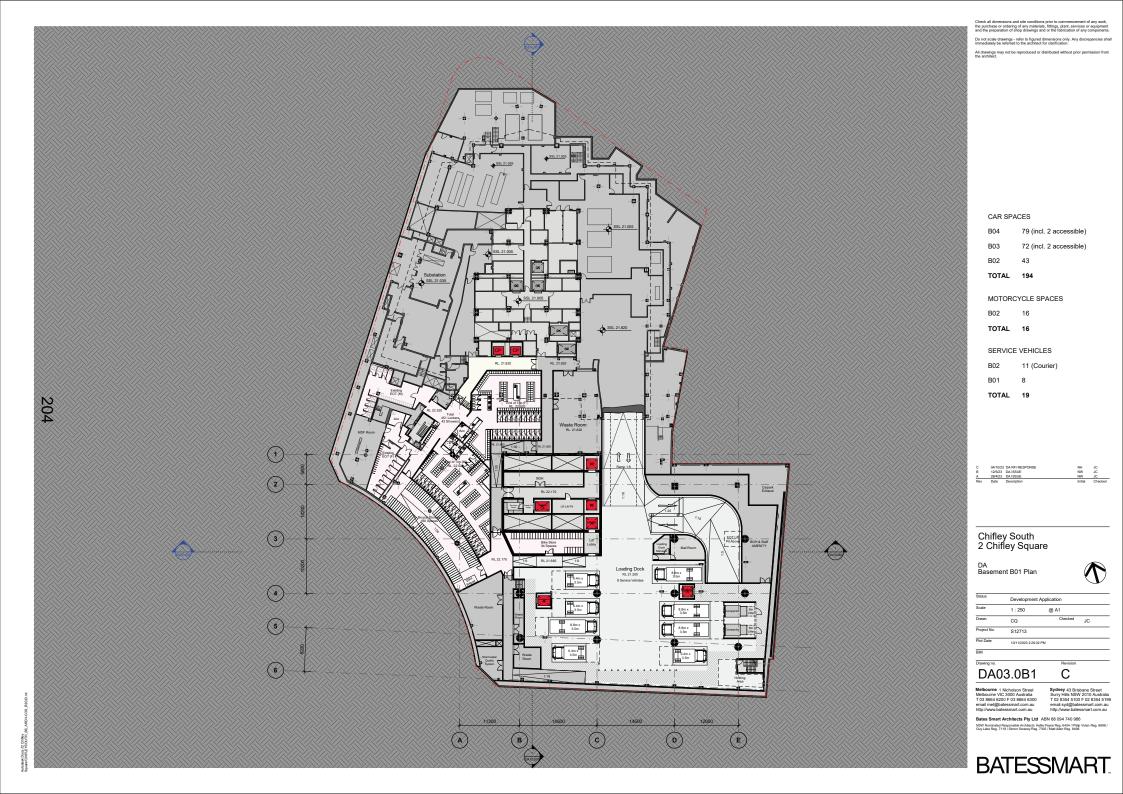

0 email mel@batessmart.com.au http://www.batessmart.com.au

Development Application

@ A1

Checked

В

Sydney 43 Brisbane Street Surry Hills NSW 2010 Australia T 02 8354 5100 F 02 8354 5199 email syd@batessmart.com.au http://www.batessmart.com.au

Status

Scale

Drawn

Project No.

Plot Date

BIM Drawing no. DA01.104 NH JC NW JC Initial Checked

JC

Demolition - existing floor structure (indicative area subject to design development and inspections of existing structure on site)

Demolition - existing elements

Outline of proposed south tower structure (shown for information only)







Bates Smart Architects Pty Ltd ABN 68 094 740 986 NSW Nominated Responsible Architects: Kellie Payne Reg. 6454 / Philip Uvian Reg. 6696 / Guy Lake Reg. 7119 / Simon Swanay Reg. 7305 / Matt Alan Reg. 4446















Check all dimensions and all exconditions prior to commencement of any work, the purchase or ordering of any materials, fittings, plats, rescues or exapirent and the preparation of holp drawings and or the labrication of any components. Do not scale drawings - refer to figured dimensions only. Any discrepancies shall immediately be refered to the architect for clarification. All drawings may not be reproduced or distributed without prior permission from the architect.

> 04/10/23 DA RFI RESPONSE 12/5/23 DA ISSUE 28/4/23 DA ISSUE Date Description

Chifley South 2 Chifley Square

DA Level 01 Plan - Podium

1:250

S12713

4/10/2023 10:53:50 AM

Bates Smart Architects Pty Ltd ABN 68 094 740 986

NSW Nominated Responsible Architects: Kellie Payne Reg. 6454 / Philp Vivian Reg. 6696