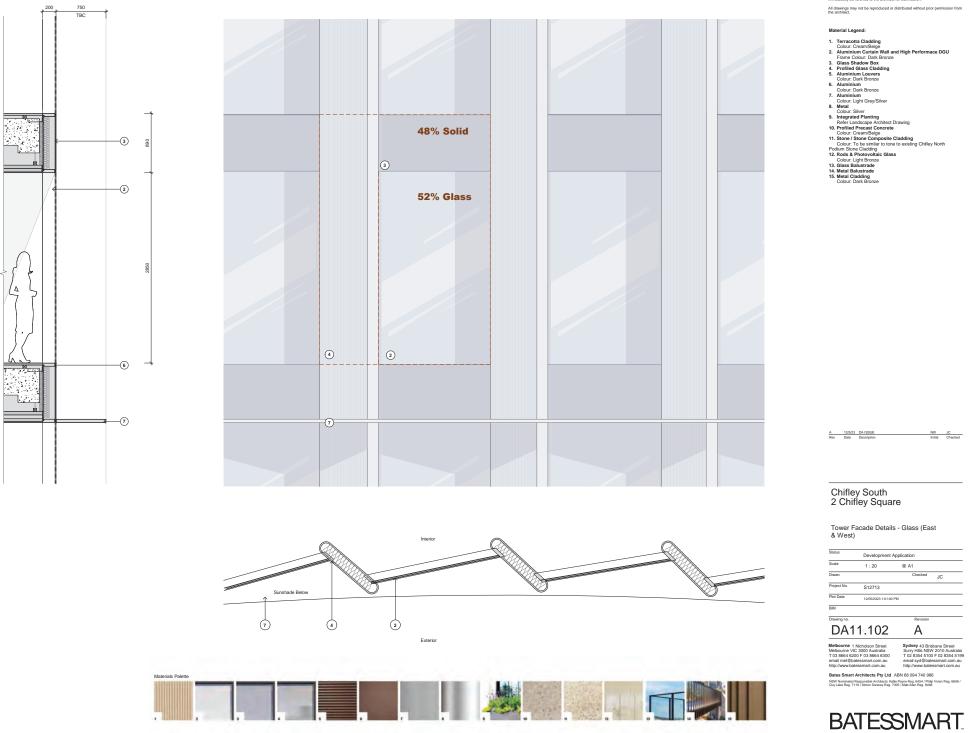

#### Material Legend:

- Terracota Cladding Colour: CreamBeige 2. Aluminium Curtain Wall and High Performace DGU Frame Colour: Dark Bronze 3. Glass Shaddwor Box 4. Profiled Glass and Aluminium Cladding 5. Aluminium Louvers Colour: Dark Bronze 6. Aluminium Jonem
- - - Auminium Colour: Dark Bronze
       Aluminium

  - Colour: Luis foruza
     Colour: Luis foruza
     Colour: Luis foruza
     Colour: Luis foruza
     Colour: Line Gray/Silver
     Metal
     Colour: Silver
     Integrated Planting
     Refr Landscape Architect Drawing
     Refr Landscape Architect Drawing
     Nordined Concrete (insitu, Precast or Rain-Screen)
     I. Store Cladding (Natural or Reconstituted)
     Colour: To be similar to tone to existing Chilley North
     Podum Store Cladding
     Colour: Light Boraze
     14. Metal Balastrade
     15. Metal Cladding
     Colour: Light Boraze
     15. Metal Cladding
     Colour: Light Boraze
     16. Metal Balastrade
     15. Metal Cladding
     Colour: Dark Bronze
     16. Signage

  - 16. Signage Existing "CHIFLEY" signage to be reinstated.

04/10/23 DA RFI RESPONSE 12/5/23 DA ISSUE 28/4/23 DA ISSUE Date Description 
 NW
 JC

 NW
 JC

 NW
 JC

 Initial
 Checked
 A