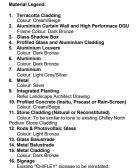

#### Material Legend:

- 1. Terracotta Cladding Colour: Cream/Beige 2. Aluminium Curtain Wall and High Performace DGU Frame Colour: Dark Bronze
- - 3. Glass Shadow Box 4. Profiled Glass and Aluminium Cladding
  - Aluminium Louvers Colour: Dark Bronze
     Aluminium

  - Colour: Dark Brozze 6. Aluminium Colour: Dark Brozze 7. Aluminium Berla Light Grey/Silver 8. Metal Light Grey/Silver 9. Integrated Planting Refer Landscope Architect Drawing 10. Profiled Concrete (instru, Precast or Rain-Screen) 11. Stone Cladding (Natural or Reconstituted) Colour: To be similar to tone to existing Chilley North Podum Silver Cladding (Natural or Reconstituted) Colour: To be similar to tone to existing Chilley North Podum Silver Cladding 12. Rode & Photovoltak Class 13. Glass Baiustrade 13. Metal Balustrade 15. Metal Cladding Childrey Chilley North Podum Silver (Cladding Childrey Chilley North States) Cladding Childrey Childrey

  - 16. Signage Existing "CHIFLEY" signage to be reinstated.

04/10/23 DA RFI RESPONSE 12/5/23 DA ISSUE 28/4/23 DA ISSUE 
 NW
 JC

 NW
 JC

 NW
 JC

 Initial
 Checked
 A