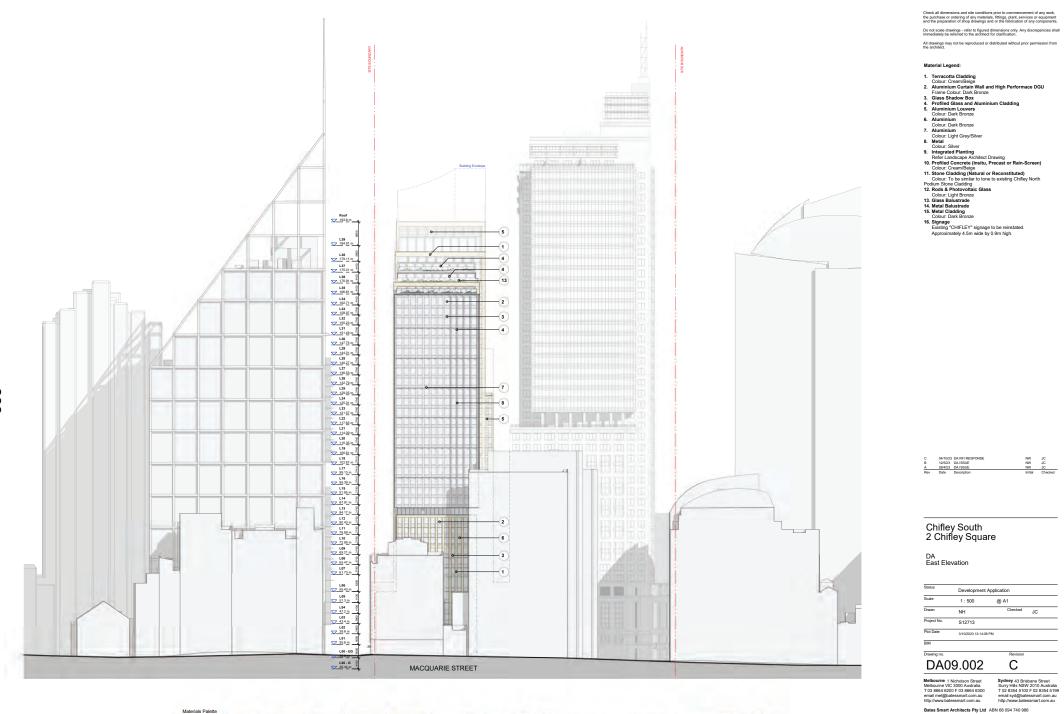

#### Material Legend:

- 1. Terracotta Cladding Colour: Cream/Beige 2. Aluminium Curtain Wall and High Performace DGU Frame Colour: Dark Bronze
- - 3. Glass Shadow Box 4. Profiled Glass and Aluminium Cladding
  - Aluminium Louvers Colour: Dark Bronze
     Aluminium

  - Colour: Dark Brozze 6. Aluminium Colour: Dark Brozze 7. Aluminium Berla Light Grey/Silver 8. Metal Light Grey/Silver 9. Integrated Planting Refer Landscope Architect Drawing 10. Profiled Concrete (instru, Precast or Rain-Screen) 11. Stone Cladding (Natural or Reconstituted) Colour: To be similar to tone to existing Chilley North Podum Silver Cladding (Natural or Reconstituted) Colour: To be similar to tone to existing Chilley North Podum Silver Cladding 12. Rode & Photovoltak Class 13. Glass Baiustrade 13. Metal Balustrade 15. Metal Cladding Childrey Chilley North Podum Silver (Cladding Childrey Chilley North States) Cladding Childrey Childrey

  - 16. Signage Existing "CHIFLEY" signage to be reinstated.

04/10/23 DA RFI RESPONSE 12/5/23 DA ISSUE 28/4/23 DA ISSUE 
 NW
 JC

 NW
 JC

 NW
 JC

 Initial
 Checked
 A

## Chifley South 2 Chifley Square

DA North Elevation

Status Development Application Scale 1:500 @ A1 Drawn NH JC Project No. S12713 Plot Date 3/10/2023 12:20:36 PM BIM Drawing no.

#### DA09.000 С Melbourne 1 Nicholson Street Melbourne VIC 3000 Australia T 03 8664 6200 F 03 8664 6300

Sydney 43 Brisbane Street Surry Hills NSW 2010 Australia T 02 8354 5100 F 02 8354 5199

email mel@batessmart.com.au http://www.batessmart.com.au email syd@batessmart.com.au http://www.batessmart.com.au Bates Smart Architects Pty Ltd ABN 68 094 740 986 NSW Nominated Responsible Architects: Kellie Payne Reg. 8454 / Philip Vivian Reg. 6696 / Guy Lake Reg. 7119 / Simon Swaney Reg. 7305 / Matt Alien Reg. 8498