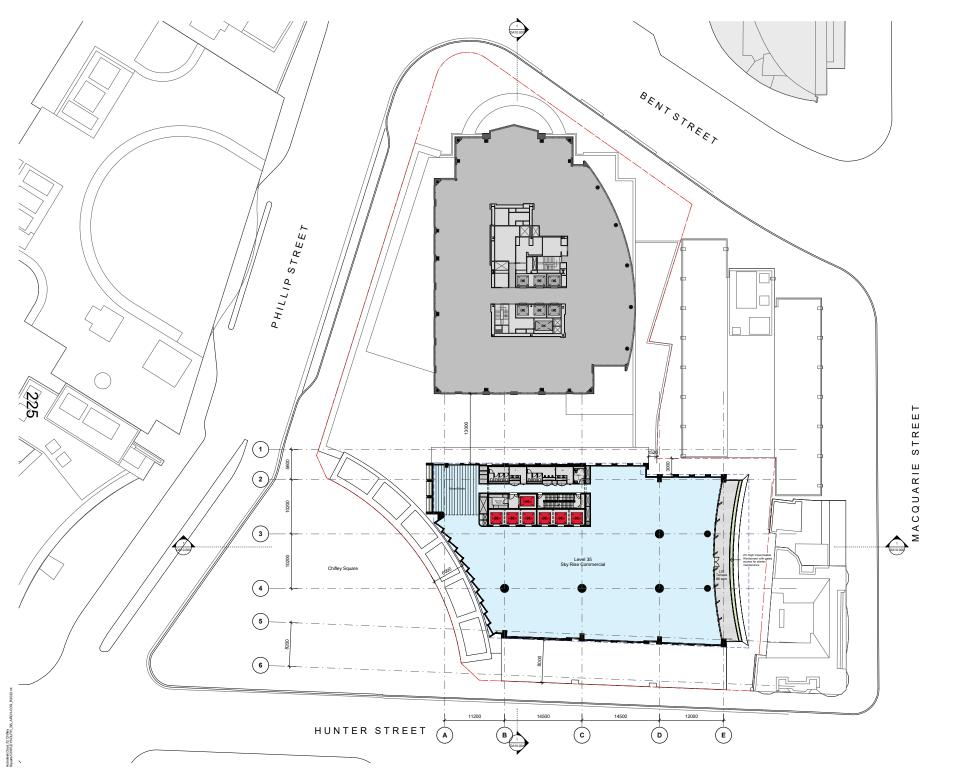

All drawings may not be reproduced or distributed without prior perm the architect.

C 04/10/23 DA RFI RESPONSE B 12/5/23 DA ISSUE A 28/4/23 DA ISSUE Rev Date Description NH JC NW JC NW JC Initial Checked Chifley South 2 Chifley Square DA Level 35 Plan - Sky Rise (Terrace) Status Development Application Scale 1:250 @ A1 Drawn Checked NH JC Project No. S12713 Plot Date 4/10/2023 10:57:52 AM BIM Drawing no. DA03.035 С Melbourne 1 Nicholson Street Melbourne VIC 3000 Australia T 03 864 6200 F 03 8664 6300 email mel@batessmart.com.au http://www.batessmart.com.au Sydney 43 Brisbane Street Surry Hils NSW 2010 Australia T 02 8354 5100 F 02 8354 5199 email syd@batessmart.com.au http://www.batessmart.com.au Bates Smart Architects Pty Ltd ABN 68 094 740 986 NSW Nominated Responsible Architects: Kelle Payne Reg. 6454 / Philip Vivian Reg. 6696 / Guy Lake Reg. 7119 / Simon Swaney Reg. 7305 / Matt Alien Reg. 6436

BATESSMART

Do not scale drawings - refer to figured dimensions only Any discrepancies shall immediately be referred to the architect for clarification. All drawings may not be reproduced or distributed without prior permission from the architect.