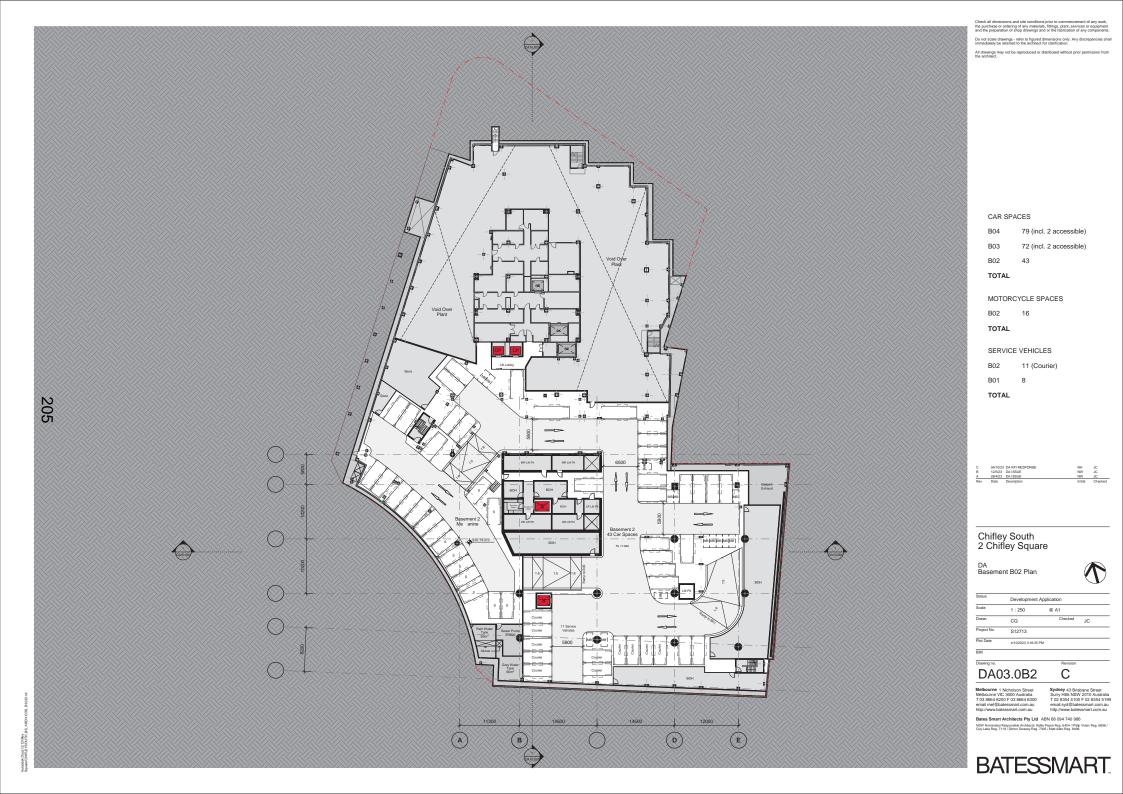

email mel@batessmart.com.au http://www.batessmart.com.au

Development Application

@ A1

Checked

В

Sydney 43 Brisbane Street Surry Hills NSW 2010 Australia T 02 8354 5100 F 02 8354 5199 email syd@batessmart.com.au http://www.batessmart.com.au

Status

Scale

Drawn

Project No.

Plot Date

BIM Drawing no. DA01.104 NH JC NW JC Initial Checked

JC

Demolition - existing floor structure (indicative area subject to design development and inspections of existing structure on site)

Demolition - existing elements

Outline of proposed south tower structure (shown for information only)







Bates Smart Architects Pty Ltd ABN 68 094 740 986 NSW Nominated Responsible Architects: Kellie Payne Reg. 6454 / Philip Uvian Reg. 6696 / Guy Lake Reg. 7119 / Simon Swanay Reg. 7305 / Matt Alan Reg. 4446















Check all dimensions and all exconditions prior to commencement of any work, the purchase or ordering of any materials, fittings, plats, rescues or exapirent and the preparation of holp drawings and or the labrication of any components. Do not scale drawings - refer to figured dimensions only. Any discrepancies shall immediately be refered to the architect for clarification. All drawings may not be reproduced or distributed without prior permission from the architect.

> 04/10/23 DA RFI RESPONSE 12/5/23 DA ISSUE 28/4/23 DA ISSUE Date Description

Chifley South 2 Chifley Square

DA Level 01 Plan - Podium

1:250

S12713

4/10/2023 10:53:50 AM

Bates Smart Architects Pty Ltd ABN 68 094 740 986

NSW Nominated Responsible Architects: Kellie Payne Reg. 6454 / Philp Vivian Reg. 6696 /