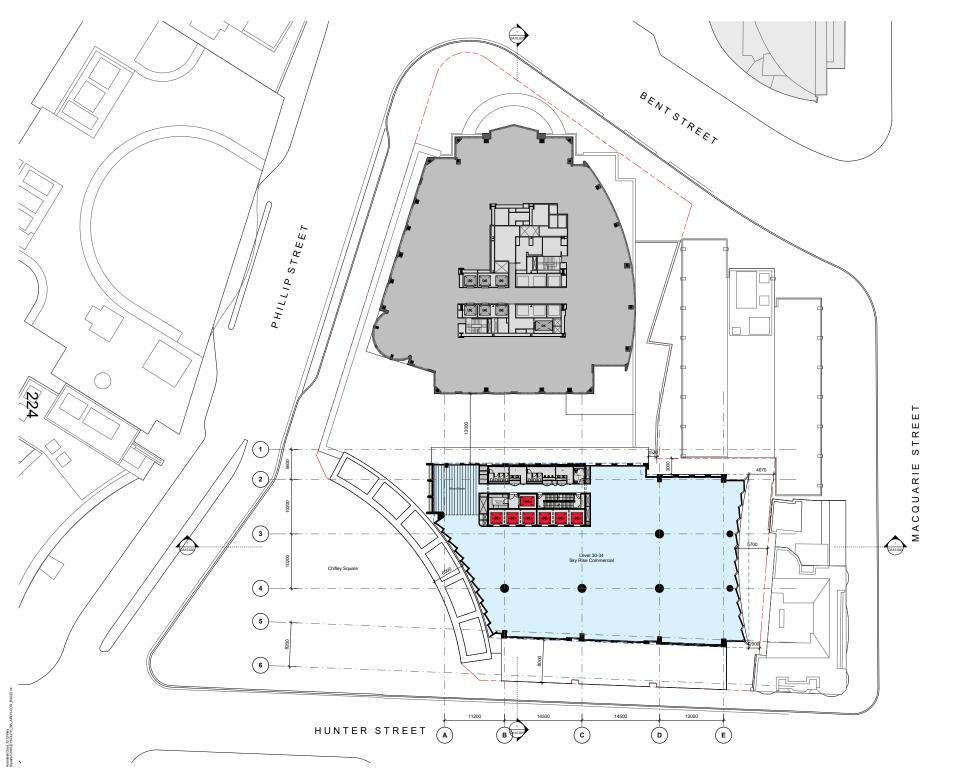

DA Level 25-29 Plan - High Rise (Typical)

1:250

S12713

6/10/2023 5:36:44 PM

NH

DA03.025

Melbourne 1 Nicholson Street Melbourne VIC 3000 Australia T 03 864 6200 F 03 8664 6300 email mel@batessmart.com.au http://www.batessmart.com.au

Development Application

Bates Smart Architects Pty Ltd ABN 68 094 740 986 NSW Nominated Responsible Architects: Kelle Payne Reg. 6454 / Philip Vivian Reg. 6696 / Guy Lake Reg. 7119 / Simon Swaney Reg. 7305 / Matt Alien Reg. 6436

BATESSMART

@ A1

Checked

С

Sydney 43 Brisbane Street Surry Hils NSW 2010 Australia T 02 8354 5100 F 02 8354 5199 email syd@batessmart.com.au http://www.batessmart.com.au

NH JC NW JC NW JC Initial Checked

JC

C 04/10/23 DA RFI RESPONSE B 12/5/23 DA ISSUE A 28/4/23 DA ISSUE Rev Date Description NH JC NW JC NW JC Initial Checked Chifley South 2 Chifley Square DA Level 30-34 Plan - Skyrise (Typical) Status Development Application Scale 1:250 @ A1 Drawn Checked NH JC Project No. S12713 Plot Date 4/10/2023 10:57:37 AM BIM Drawing no. DA03.030 С Melbourne 1 Nicholson Street Melbourne VIC 3000 Australia T 03 864 6200 F 03 8664 6300 email mel@batessmart.com.au http://www.batessmart.com.au Sydney 43 Brisbane Street Surry Hils NSW 2010 Australia T 02 8354 5100 F 02 8354 5199 email syd@batessmart.com.au http://www.batessmart.com.au Bates Smart Architects Pty Ltd ABN 68 094 740 986 NSW Nominated Responsible Architects: Kelle Payne Reg. 6454 / Philip Vivian Reg. 6696 / Guy Lake Reg. 7119 / Simon Swaney Reg. 7305 / Matt Alien Reg. 6436