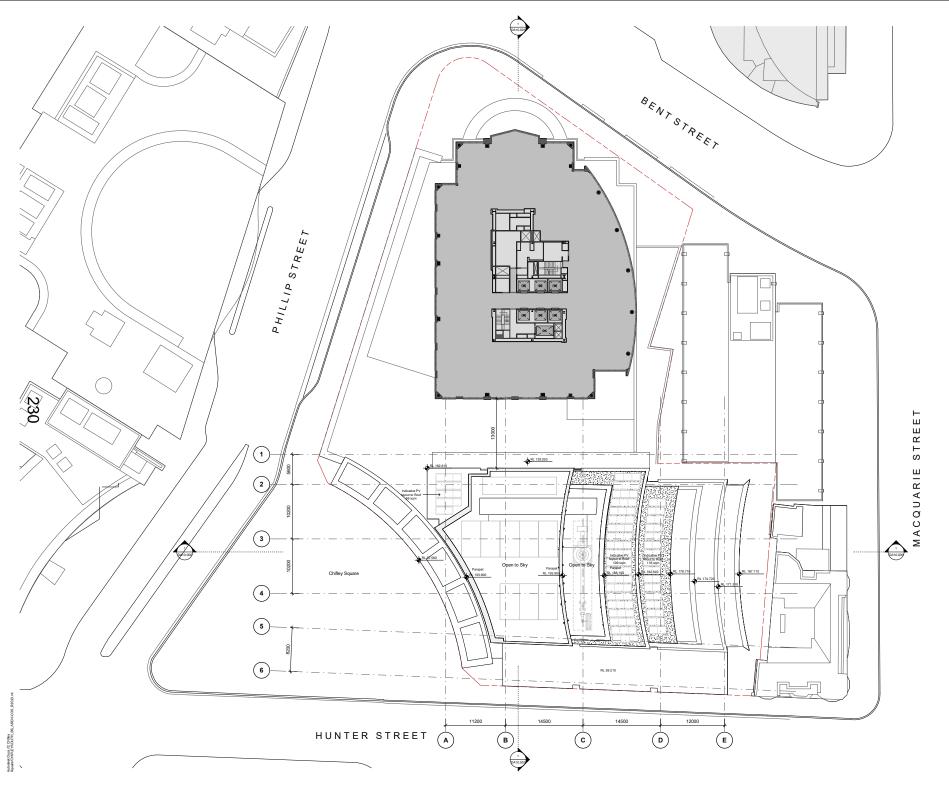

1:250

S12713

4/10/2023 10:58:56 AM

NH

C 04/10/23 DA RFI RESPONSE B 12/5/23 DA ISSUE A 28/4/23 DA ISSUE Rev Date Description NH JC NW JC NW JC Initial Checked Chifley South 2 Chifley Square DA Roof Plan Status Development Application Scale 1:250 @ A1 Drawn Checked NH Project No. S12713 Plot Date 4/10/2023 10:59:11 AM BIM Drawing no. DA03.040 С