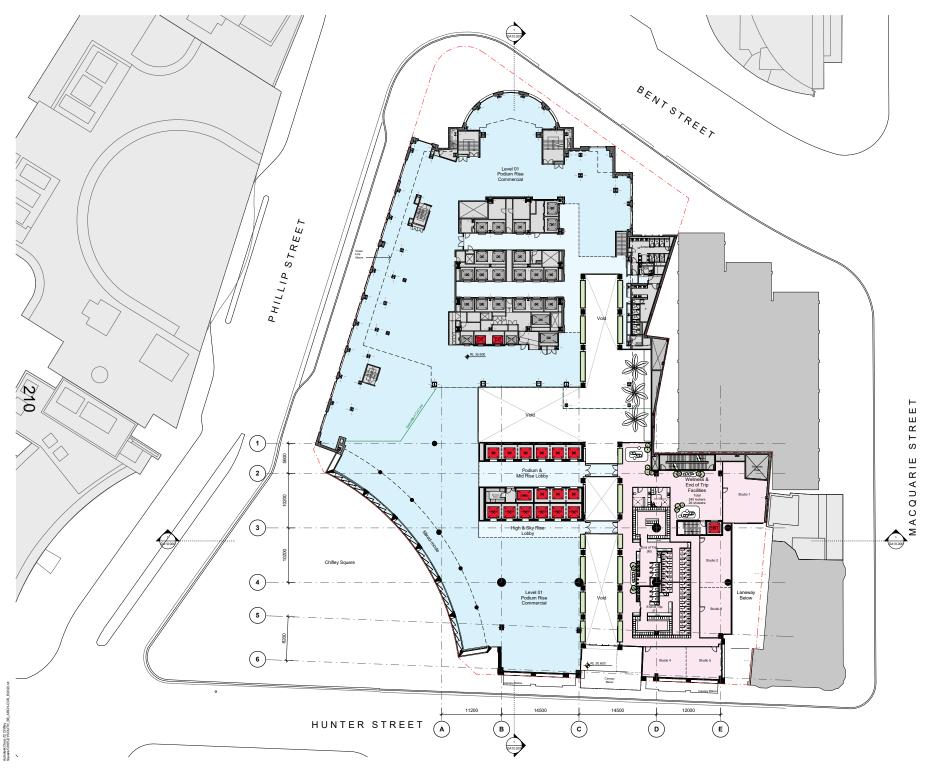

 
 C
 04/10/23
 DA RFI RESPONSE

 B
 12/5/23
 DA ISSUE

 A
 28/4/23
 DA ISSUE

 Rev
 Date
 Description
 NH JC NW JC NW JC Initial Checked c Chifley South 2 Chifley Square DA Level 03 Plan - Podium  $\mathbf{r}$ Status Development Application Scale 1:250 @ A1 Drawn Checked NH JC Project No. S12713 Plot Date 4/10/2023 10:54:22 AM BIM Drawing no. DA03.003 С Melbourne 1 Nicholson Street Melbourne VIC 3000 Australia T 03 864 6200 F 03 8664 6300 email mel@batessmart.com.au http://www.batessmart.com.au Sydney 43 Brisbane Street Surry Hils NSW 2010 Australia T 02 8354 5100 F 02 8354 5199 email syd@batessmart.com.au http://www.batessmart.com.au Bates Smart Architects Pty Ltd ABN 68 094 740 986 NSW Nominated Responsible Architects: Kelle Payne Reg. 6454 / Philip Vivian Reg. 6696 / Guy Lake Reg. 7119 / Simon Swaney Reg. 7305 / Matt Alien Reg. 6436