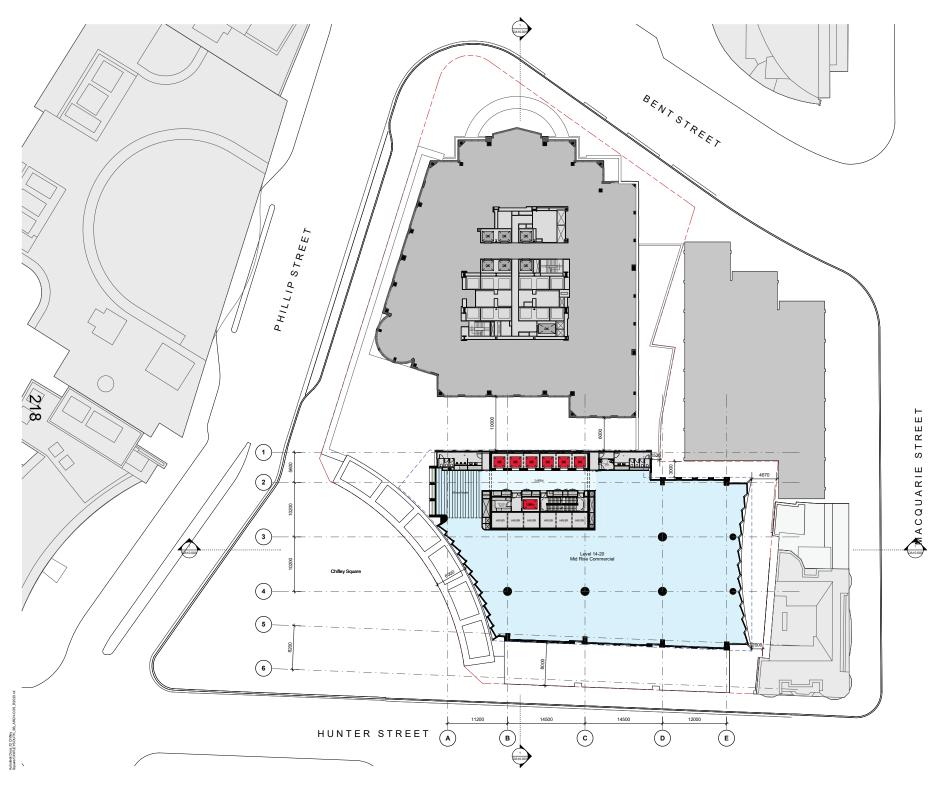

C 04/10/23 DA RFI RESPONSE B 12/5/23 DA ISSUE A 28/4/23 DA ISSUE Rev Date Description

Chifley South 2 Chifley Square

DA Level 14-20 Plan - Mid Rise (Typical)

1:250

S12713

4/10/2023 10:56:00 AM

Bates Smart Architects Pty Ltd ABN 68 094 740 986 NSW Nominated Responsible Architects: Kelle Payne Reg. 6454 / Philip Vivian Reg. 6696 / Guy Lake Reg. 7119 / Simon Swaney Reg. 7305 / Matt Alien Reg. 6436