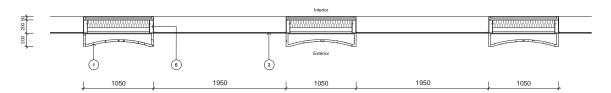

#### Tower Facade Details - Masonry (South)

| Status      | Development Application |          |    |
|-------------|-------------------------|----------|----|
| Scale       | 1:20                    | @ A1     |    |
| Drawn       |                         | Checked  | JC |
| Project No. | S12713                  |          |    |
| Plot Date   | 12/05/2023 1:00:40 PM   |          |    |
| BIM         |                         |          |    |
| Drawing no. |                         | Revision |    |
| DA1         | 1.100                   | Α        |    |

All drawings may not be reproduced or distributed without prior permission from the architect.

1 PLAN SECTION - SCALE 1:15

And Design of the local division of the loca

 A
 04/10/23
 DA RFI RESPONSE
 NW
 JC