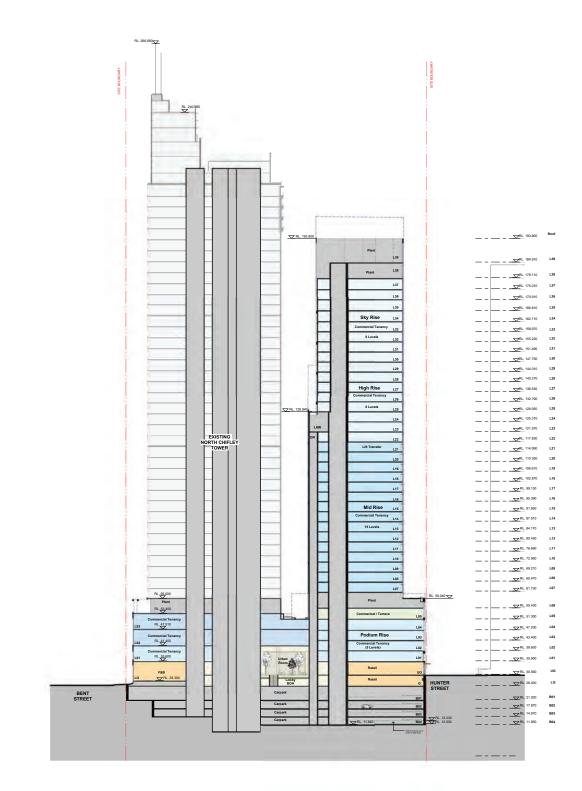

### DA Section A-A East/West

| Status      | Development Application |          |    |
|-------------|-------------------------|----------|----|
| Scale       | 1 : 500                 | @ A1     |    |
| Drawn       | AT                      | Checked  | JC |
| Project No. | S12713                  |          |    |
| Plot Date   | 10/10/2023 4:07:45 Pt   | u        |    |
| BIM         |                         |          |    |
| Drawing no. |                         | Revision |    |
|             | 0 000                   | C        |    |

#### DA10.000 C Melbourne 1 Nicholson Street Melbourne VIC 3000 Australia T 03 8664 6200 F 03 8664 6300

Sydney 43 Brisbane Street Surry Hills NSW 2010 Australia T 02 8354 5100 F 02 8354 5199 email mel@batessmart.com.au http://www.batessmart.com.au email syd@batessmart.com.au http://www.batessmart.com.au