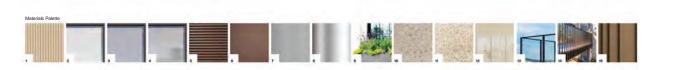

#### Material Legend:

- 1. Terracotta Cladding Colour: Cream/Beige 2. Aluminium Curtain Wall and High Performace DGU Frame Colour: Dark Bronze
- - 3. Glass Shadow Box 4. Profiled Glass and Aluminium Cladding
  - Aluminium Louvers Colour: Dark Bronze
     Aluminium

  - Colour: Dark Brozze 6. Aluminium Colour: Dark Brozze 7. Aluminium Berla Light Grey/Silver 8. Metal Light Grey/Silver 9. Integrated Planting Refer Landscope Architect Drawing 10. Profiled Concrete (instru, Precast or Rain-Screen) 11. Stone Cladding (Natural or Reconstituted) Colour: To be similar to tone to existing Chilley North Podum Silver Cladding (Natural or Reconstituted) Colour: To be similar to tone to existing Chilley North Podum Silver Cladding 12. Rode & Photovoltak Class 13. Glass Baiustrade 13. Metal Balustrade 15. Metal Cladding Childrey Chilley North Podum Silver (Cladding Childrey Chilley North States) Cladding Childrey Childrey

  - 16. Signage Existing "CHIFLEY" signage to be reinstated.

04/10/23 DA RFI RESPONSE 12/5/23 DA ISSUE 28/4/23 DA ISSUE 
 NW
 JC

 NW
 JC

 NW
 JC

 Initial
 Checked
 A

#### Material Legend:

- Terracota Cladding Colour: CreamBeige 2. Aluminium Curtain Wall and High Performace DGU Frame Colour: Dark Bronze 3. Glass Shaddwor Box 4. Profiled Glass and Aluminium Cladding 5. Aluminium Louvers Colour: Dark Bronze 6. Aluminium Jonem
- - - Auminium Colour: Dark Bronze
       Aluminium

  - Colour: Luis foruza
     Colour: Luis foruza
     Colour: Luis foruza
     Colour: Luis foruza
     Colour: Line Gray/Silver
     Metal
     Colour: Silver
     Integrated Planting
     Refr Landscape Architect Drawing
     Refr Landscape Architect Drawing
     Nordined Concrete (insitu, Precast or Rain-Screen)
     I. Store Cladding (Natural or Reconstituted)
     Colour: To be similar to tone to existing Chilley North
     Podum Store Cladding
     Colour: Light Boraze
     14. Metal Balastrade
     15. Metal Cladding
     Colour: Light Boraze
     15. Metal Cladding
     Colour: Light Boraze
     16. Metal Balastrade
     15. Metal Cladding
     Colour: Dark Bronze
     16. Signage

  - 16. Signage Existing "CHIFLEY" signage to be reinstated.

04/10/23 DA RFI RESPONSE 12/5/23 DA ISSUE 28/4/23 DA ISSUE Date Description 
 NW
 JC

 NW
 JC

 NW
 JC

 Initial
 Checked
 A

#### Material Legend:

- Material Legend: 1. Grand Cladding Colou: CreamBage Multi and High Performace DGU 2. Frame Colour; Dark Horoze 3. Glass Shaddow Box 3. Glass Shaddow

- B
   04/10/23
   DA RFI RESPONSE

Materials Palette

Autodesk Doos:/2 CHfley Square/CHIFLE YS OUTH\_