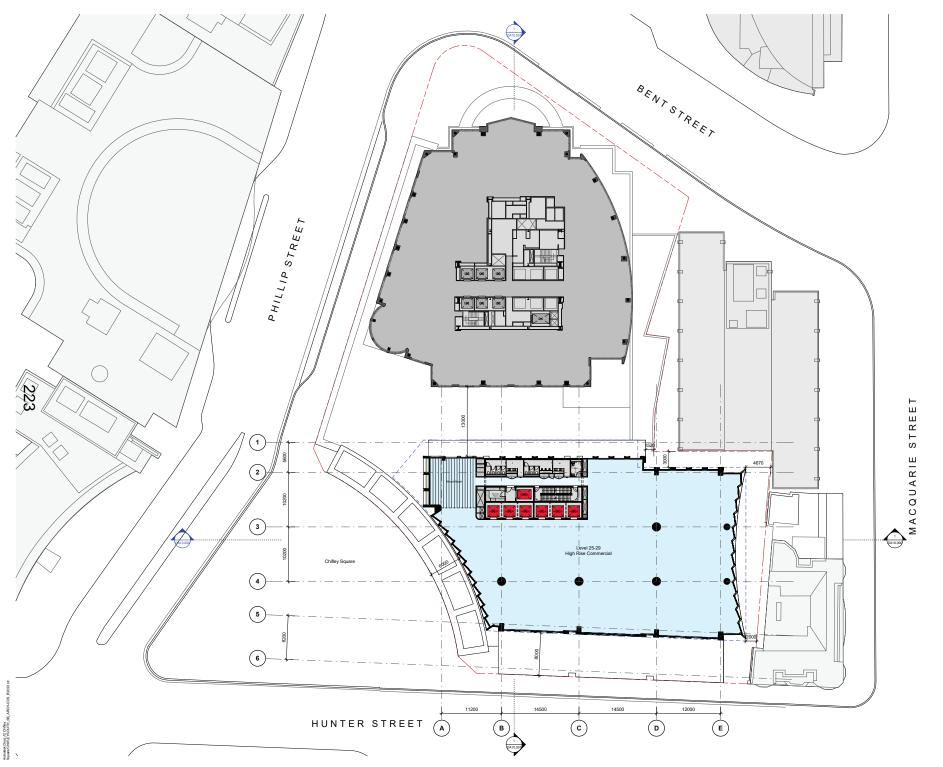

C 04/10/23 DA RFI RESPONSE B 12/5/23 DA ISSUE A 28/4/23 DA ISSUE Rev Date Description

Chifley South 2 Chifley Square

Status

Scale

Drawn

Project No.

Plot Date

BIM Drawing no.

DA Level 25-29 Plan - High Rise (Typical)

1:250

S12713

6/10/2023 5:36:44 PM

NH

DA03.025

Melbourne 1 Nicholson Street Melbourne VIC 3000 Australia T 03 864 6200 F 03 8664 6300 email mel@batessmart.com.au http://www.batessmart.com.au