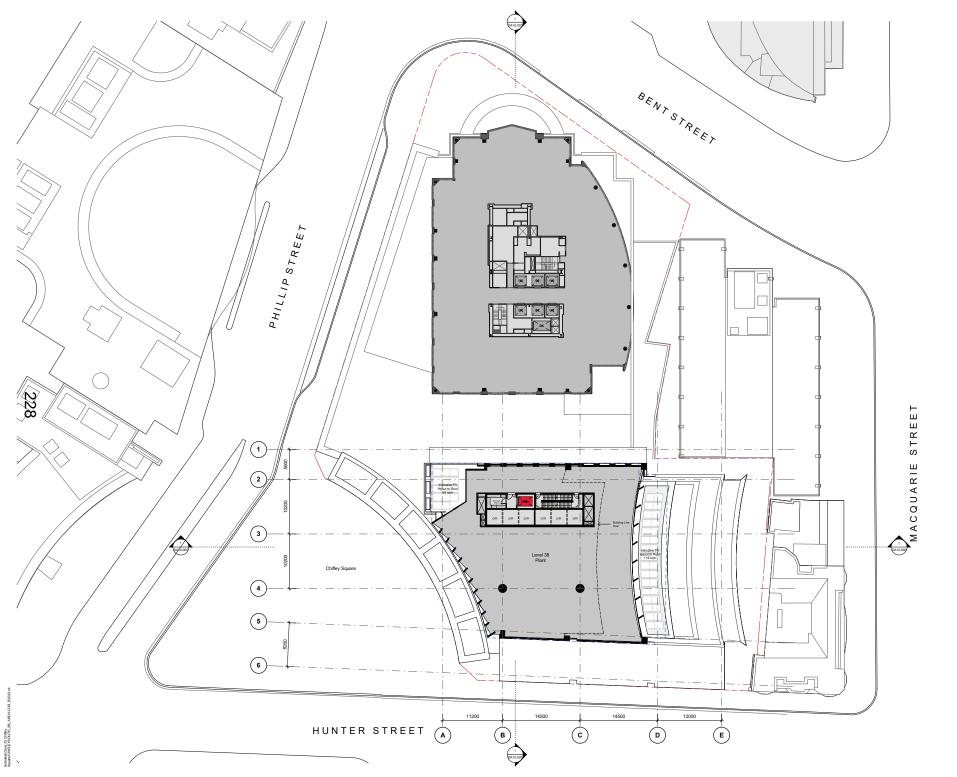

C 04/10/23 DA RFI RESPONSE B 12/5/23 DA ISSUE A 28/4/23 DA ISSUE Rev Date Description NH JC NW JC NW JC Initial Checked Chifley South 2 Chifley Square  $\mathbf{r}$ DA Level 38 Plan - Plant Status Development Application Scale 1:250 @ A1 Drawn Checked NH JC Project No. S12713 Plot Date 4/10/2023 10:58:40 AM BIM Drawing no. DA03.038 С Melbourne 1 Nicholson Street Melbourne VIC 3000 Australia T 03 864 6200 F 03 8664 6300 email mel@batessmart.com.au http://www.batessmart.com.au Sydney 43 Brisbane Street Surry Hils NSW 2010 Australia T 02 8354 5100 F 02 8354 5199 email syd@batessmart.com.au http://www.batessmart.com.au Bates Smart Architects Pty Ltd ABN 68 094 740 986 NSW Nominated Responsible Architects: Kelle Payne Reg. 6454 / Philip Vivian Reg. 6696 / Guy Lake Reg. 7119 / Simon Swaney Reg. 7305 / Matt Alien Reg. 6436 BATESSMART