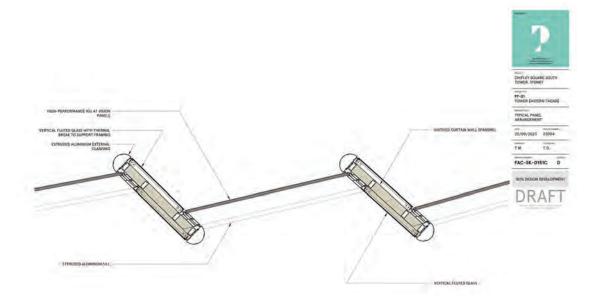

#### Tower Facade Details - Masonry (South)

| Status      | Development Application |          |    |
|-------------|-------------------------|----------|----|
| Scale       | 1:20                    | @ A1     |    |
| Drawn       |                         | Checked  | JC |
| Project No. | S12713                  |          |    |
| Plot Date   | 12/05/2023 1:00:40 PM   |          |    |
| BIM         |                         |          |    |
| Drawing no. |                         | Revision |    |
| DA1         | 1.100                   | Α        |    |

#### DA Tower Facade Detail

 
 DATIT.T04
 Sydney

 Melbourne 11 Nicholson Street Melbourne VIC 3000 Australia 103 8664 2000 F03 8664 Street http://www.basesmart.com.au http://www.basesmart.com.au
 Sydney