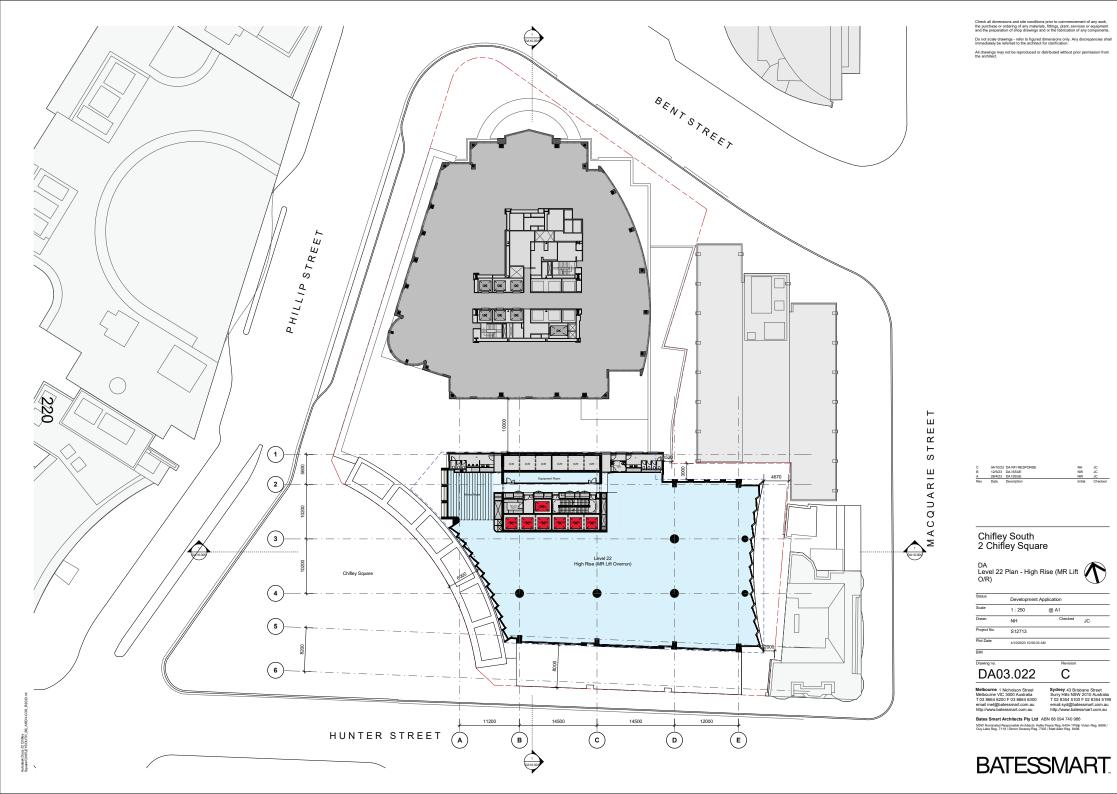

C 04/10/23 DA RFI RESPONSE B 12/5/23 DA ISSUE A 28/4/23 DA ISSUE Rev Date Description Chifley South 2 Chifley Square Status Scale 1:250 Drawn

Plot Date

BIM

DA Level 23 Plan - High Rise (MR LMR) Development Application @ A1 Checked NH JC Project No. S12713 4/10/2023 10:56:49 AM

NH JC NW JC NW JC Initial Checked

Drawing no. DA03.023 С Melbourne 1 Nicholson Street Melbourne VIC 3000 Australia T 03 864 6200 F 03 8664 6300 email mel@batessmart.com.au http://www.batessmart.com.au Sydney 43 Brisbane Street Surry Hils NSW 2010 Australia T 02 8354 5100 F 02 8354 5199 email syd@batessmart.com.au http://www.batessmart.com.au