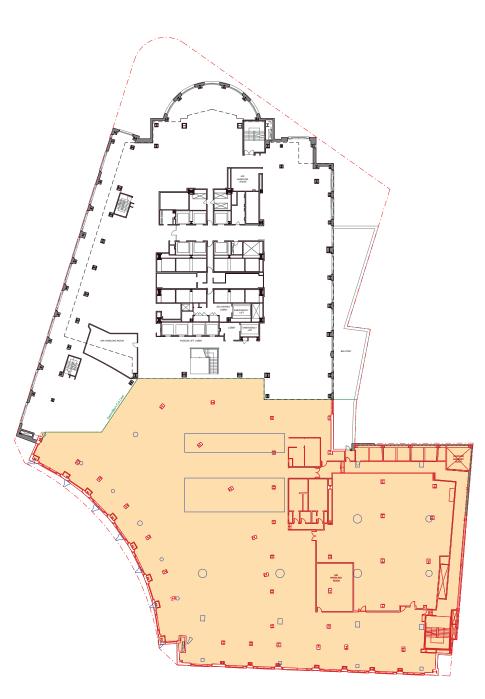

## LEGEND - DEMOLITION

 B
 04/10/23
 DA RFI RESPONSE

 A
 12/5/23
 DA ISSUE

 Rev
 Date
 Description

Chifley South 2 Chifley Square

Demolition Plans - Level 02

1:250

S12713

# **Architectural Drawings**

Demolition - existing floor structure (indicative area subject to design development and inspections of existing structure on site)

Demolition - existing elements

Outline of proposed south tower structure (shown for information only)

Demolition - existing floor structure (indicative area subject to design development and inspections of existing structure on site)

Demolition - existing elements

Outline of proposed south tower structure (shown for information only)