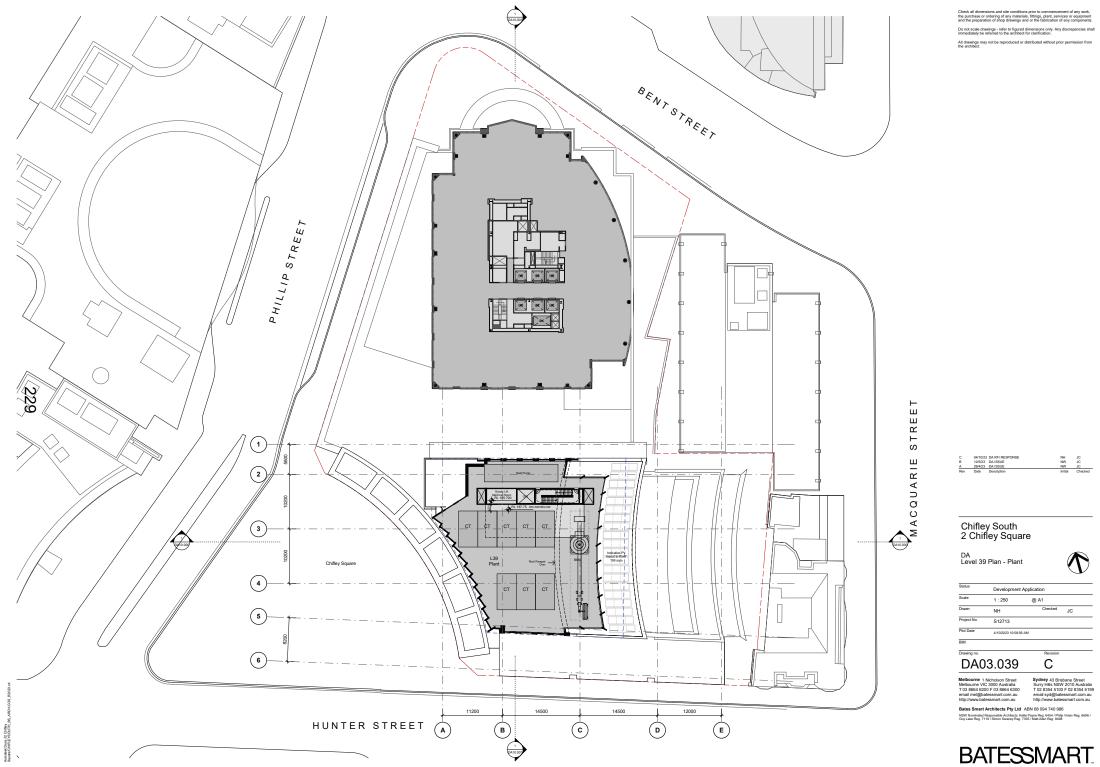

 B
 04/10/23
 DA RFI RESPONSE

 A
 12/5/23
 DA ISSUE

 Rev
 Date
 Description

Chifley South 2 Chifley Square

1:250

S12713

4/10/2023 3:14:54 PM

CQ

Melbourne 1 Nicholson Street Melbourne VIC 3000 Australia T 03 8664 6200 F 03 8664 6300 email mel@batessmart.com.au http://www.batessmart.com.au

Status

Scale

Drawn

Project No.

Plot Date

BIM Drawing no. DA01.1B3

Demolition Plans - Basement B03

Development Application

@ A1

Checked

В

Sydney 43 Brisbane Street Surry Hills NSW 2010 Australia T 02 8354 5100 F 02 8354 5199 email syd@batessmart.com.au http://www.batessmart.com.au