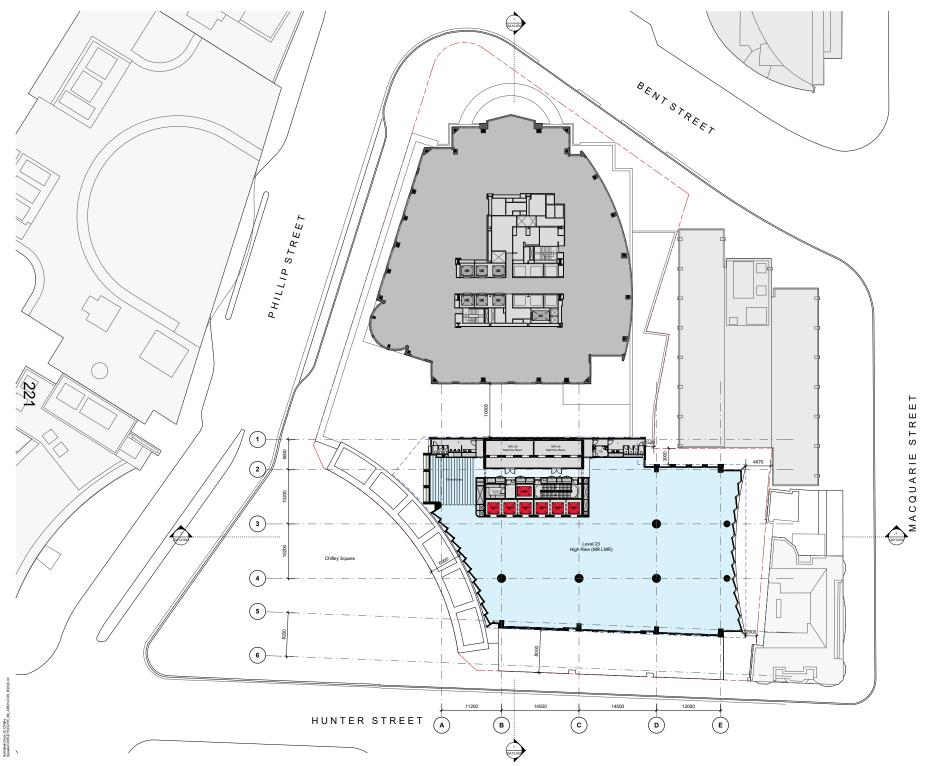

C 04/10/23 DA RFI RESPONSE B 12/5/23 DA ISSUE A 28/4/23 DA ISSUE Rev Date Description Chifley South 2 Chifley Square Status Scale 1:250 Drawn

Plot Date

BIM

DA Level 23 Plan - High Rise (MR LMR) Development Application @ A1 Checked NH JC Project No. S12713 4/10/2023 10:56:49 AM

NH JC NW JC NW JC Initial Checked

Drawing no. DA03.023 С Melbourne 1 Nicholson Street Melbourne VIC 3000 Australia T 03 864 6200 F 03 8664 6300 email mel@batessmart.com.au http://www.batessmart.com.au Sydney 43 Brisbane Street Surry Hils NSW 2010 Australia T 02 8354 5100 F 02 8354 5199 email syd@batessmart.com.au http://www.batessmart.com.au