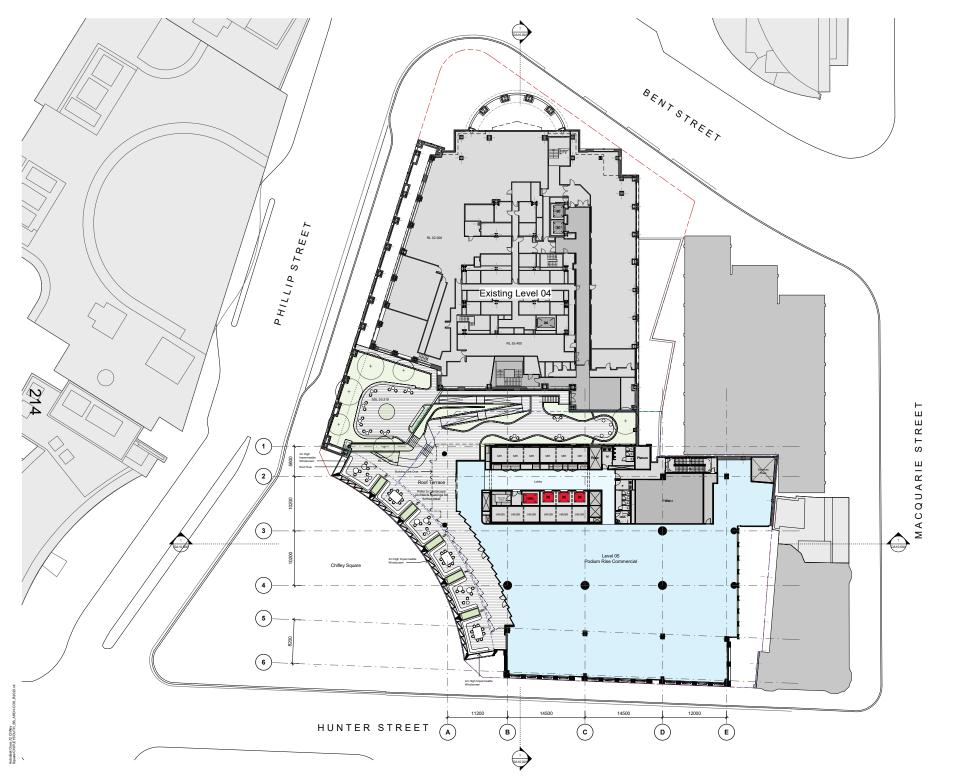

04/10/23 DA RFI RESPONSE 12/5/23 DA ISSUE 28/4/23 DA ISSUE Date Description NH JC NW JC NW JC Initial Checked ç A Rev Chifley South 2 Chifley Square DA Level 05 Plan - Podium (Terrace) Development Application Scale 1:250 @ A1 Drawn Checked NH JC Project No. S12713 Plot Date 4/10/2023 10:54:55 AM BIM Drawing no. DA03.005 С Melbourne 1 Nicholson Street Melbourne VIC 3000 Australia T 03 864 6200 F 03 8664 6300 email mel@batessmart.com.au http://www.batessmart.com.au

Sydney 43 Brisbane Street Surry Hills NSW 2010 Australia T 02 8354 5100 F 02 8354 5199 email syd@batessmart.com.au http://www.batessmart.com.au

Bates Smart Architects Pty Ltd ABN 68 094 740 986 NSW Nominated Responsible Architects: Kelle Payne Reg. 6454 / Philip Vivian Reg. 6696 / Guy Lake Reg. 7119 / Simon Swaney Reg. 7305 / Matt Alien Reg. 6436