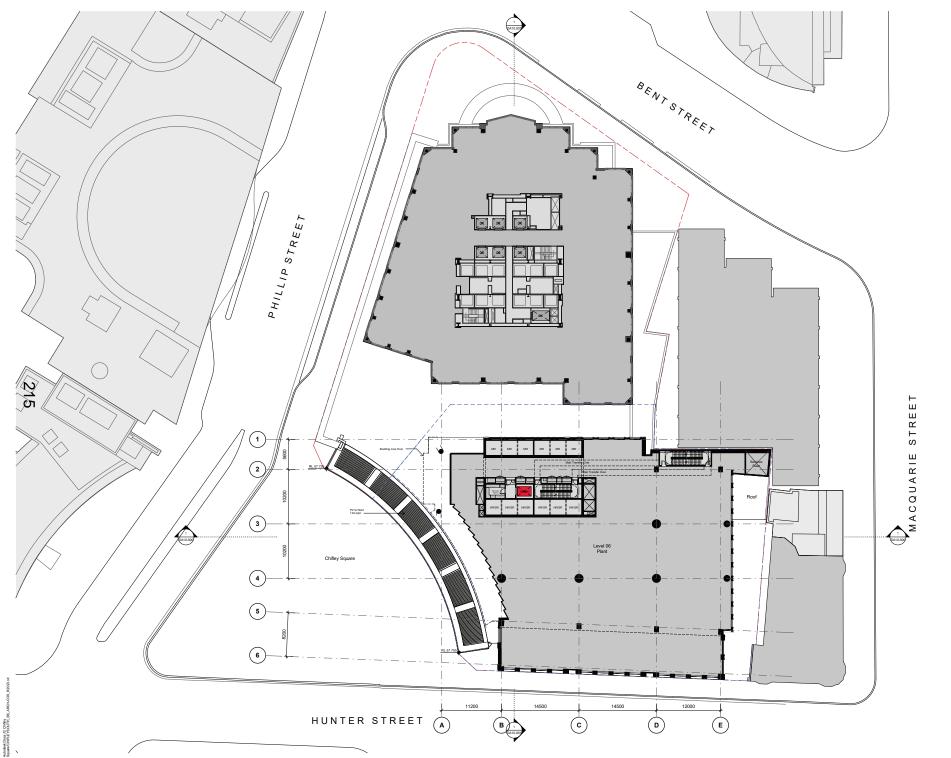

C 04/10/23 DA RFI RESPONSE B 12/5/23 DA ISSUE A 28/4/23 DA ISSUE Rev Date Description

Chifley South 2 Chifley Square

DA Level 06 Plan - Plant

1:250

S12713

4/10/2023 10:55:13 AM

Bates Smart Architects Pty Ltd ABN 68 094 740 986 NSW Nominated Responsible Architects: Kelle Payne Reg. 6454 / Philip Vivian Reg. 6696 / Guy Lake Reg. 7119 / Simon Swaney Reg. 7305 / Matt Alien Reg. 6436