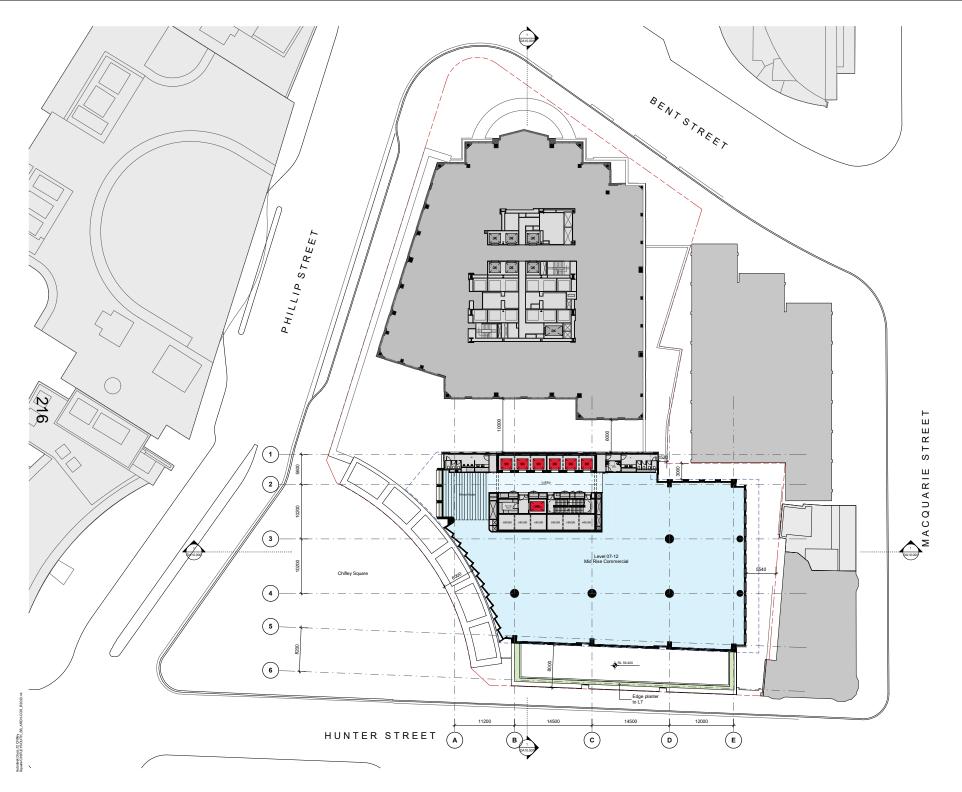

 $\mathbf{r}$ 

JC

C 04/10/23 DA RFI RESPONSE B 12/5/23 DA ISSUE A 28/4/23 DA ISSUE Rev Date Description NH JC NW JC NW JC Initial Checked Chifley South 2 Chifley Square DA Level 07-12 Plan - Mid Rise (Typical) Status Development Application Scale 1:250 @ A1 Drawn Checked NH JC Project No. S12713 Plot Date 4/10/2023 10:55:29 AM BIM Drawing no. DA03.007 С Melbourne 1 Nicholson Street Melbourne VIC 3000 Australia T 03 864 6200 F 03 8664 6300 email mel@batessmart.com.au http://www.batessmart.com.au Sydney 43 Brisbane Street Surry Hils NSW 2010 Australia T 02 8354 5100 F 02 8354 5199 email syd@batessmart.com.au http://www.batessmart.com.au Bates Smart Architects Pty Ltd ABN 68 094 740 986 NSW Nominated Responsible Architects: Kelle Payne Reg. 6454 / Philip Vivian Reg. 6696 / Guy Lake Reg. 7119 / Simon Swaney Reg. 7305 / Matt Alien Reg. 6436