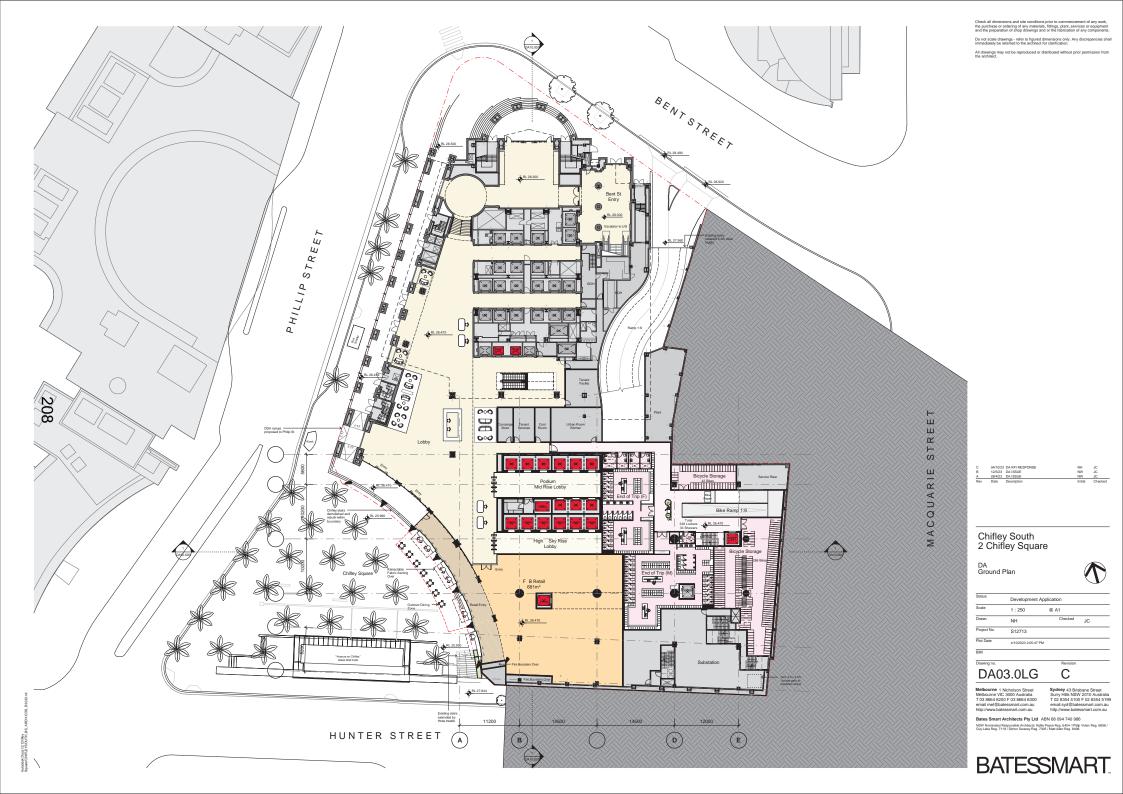

> 04/10/23 DA RFI RESPONSE 12/5/23 DA ISSUE 28/4/23 DA ISSUE Date Description

Chifley South 2 Chifley Square

DA Level 01 Plan - Podium

1:250

S12713

4/10/2023 10:53:50 AM

Bates Smart Architects Pty Ltd ABN 68 094 740 986

NSW Nominated Responsible Architects: Kellie Payne Reg. 6454 / Philp Vivian Reg. 6696 / Guy Lake Reg. 7119 / Simon Swaney Reg. 7305 / Matt Alien Reg. 8436

BATESSMART.

NH

DA03.001

Melbourne 1 Nicholson Street Melbourne VIC 3000 Australia T 03 8664 6200 F 03 8664 6300 email mel@batessmart.com.au http://www.batessmart.com.au