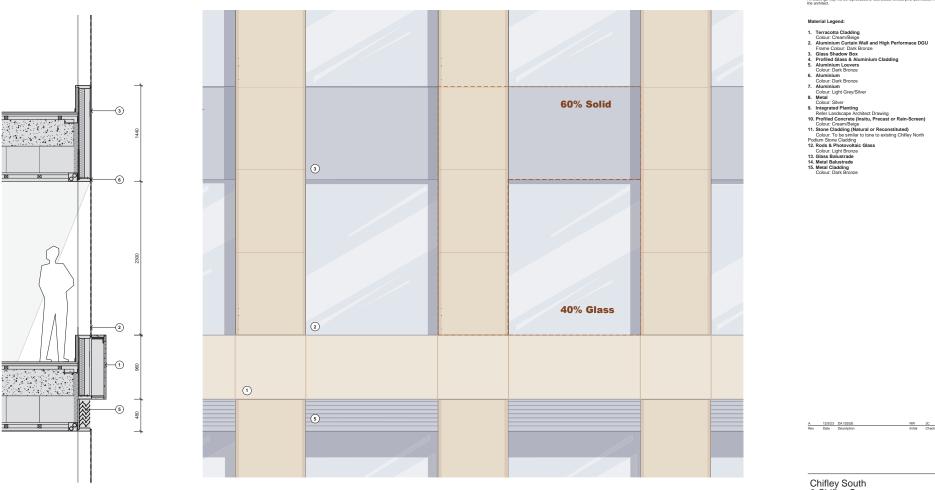

#### Material Legend:

- 1. Terracotta Cladding Colour: Cream/Beige 2. Aluminium Curtain Wall and High Performace DGU Frame Colour: Dark Bronze
- - 3. Glass Shadow Box 4. Profiled Glass and Aluminium Cladding
  - Aluminium Louvers Colour: Dark Bronze
     Aluminium

  - Colour: Dark Brozze 6. Aluminium Colour: Dark Brozze 7. Aluminium Berla Light Grey/Silver 8. Metal Light Grey/Silver 9. Integrated Planting Refer Landscope Architect Drawing 10. Profiled Concrete (instru, Precast or Rain-Screen) 11. Stone Cladding (Natural or Reconstituted) Colour: To be similar to tone to existing Chilley North Podum Silver Cladding (Natural or Reconstituted) Colour: To be similar to tone to existing Chilley North Podum Silver Cladding 12. Rode & Photovoltak Class 13. Glass Baiustrade 13. Metal Balustrade 15. Metal Cladding Childrey Chilley North Podum Silver (Cladding Childrey Chilley North States) Cladding Childrey Childrey

  - 16. Signage Existing "CHIFLEY" signage to be reinstated.

04/10/23 DA RFI RESPONSE 12/5/23 DA ISSUE 28/4/23 DA ISSUE 
 NW
 JC

 NW
 JC

 NW
 JC

 Initial
 Checked
 A