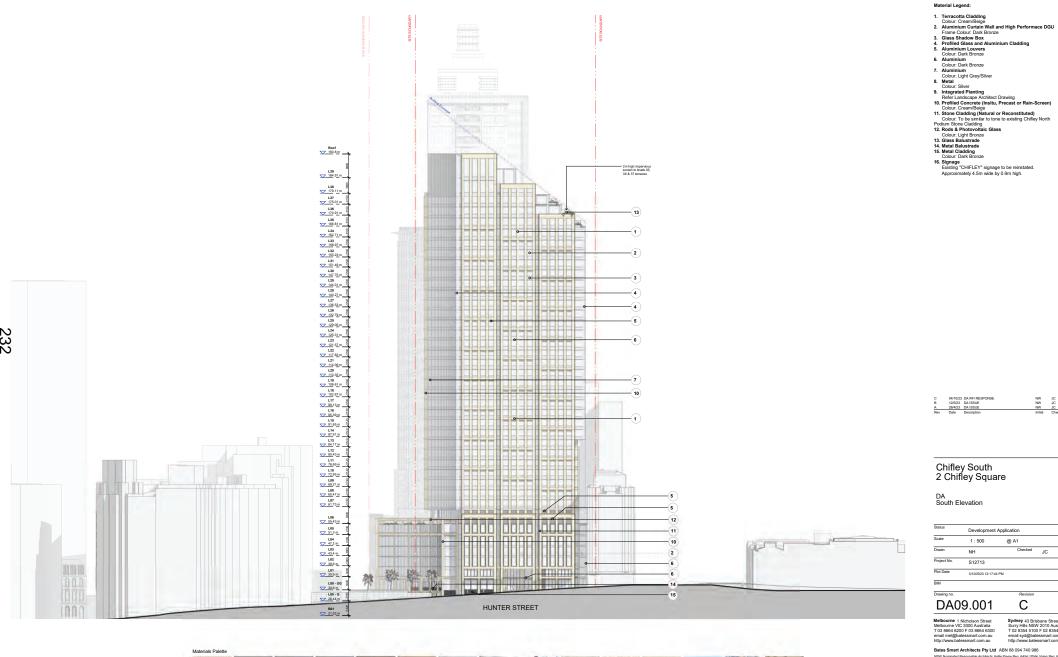

#### Material Legend:

- 1. Terracotta Cladding Colour: Cream/Beige 2. Aluminium Curtain Wall and High Performace DGU Frame Colour: Dark Bronze
- - 3. Glass Shadow Box 4. Profiled Glass and Aluminium Cladding
  - Aluminium Louvers Colour: Dark Bronze
     Aluminium

  - Colour: Dark Brozze 6. Aluminium Colour: Dark Brozze 7. Aluminium Berla Light Grey/Silver 8. Metal Light Grey/Silver 9. Integrated Planting Refer Landscope Architect Drawing 10. Profiled Concrete (instru, Precast or Rain-Screen) 11. Stone Cladding (Natural or Reconstituted) Colour: To be similar to tone to existing Chilley North Podum Silver Cladding (Natural or Reconstituted) Colour: To be similar to tone to existing Chilley North Podum Silver Cladding 12. Rode & Photovoltak Class 13. Glass Baiustrade 13. Metal Balustrade 15. Metal Cladding Childrey Chilley North Podum Silver (Cladding Childrey Chilley North States) Cladding Childrey Childrey

  - 16. Signage Existing "CHIFLEY" signage to be reinstated.

04/10/23 DA RFI RESPONSE 12/5/23 DA ISSUE 28/4/23 DA ISSUE 
 NW
 JC

 NW
 JC

 NW
 JC

 Initial
 Checked
 A

## Chifley South 2 Chifley Square

DA North Elevation

Status Development Application Scale 1:500 @ A1 Drawn NH JC Project No. S12713 Plot Date 3/10/2023 12:20:36 PM BIM Drawing no.

#### DA09.000 С Melbourne 1 Nicholson Street Melbourne VIC 3000 Australia T 03 8664 6200 F 03 8664 6300

Sydney 43 Brisbane Street Surry Hills NSW 2010 Australia T 02 8354 5100 F 02 8354 5199

email mel@batessmart.com.au http://www.batessmart.com.au email syd@batessmart.com.au http://www.batessmart.com.au Bates Smart Architects Pty Ltd ABN 68 094 740 986 NSW Nominated Responsible Architects: Kellie Payne Reg. 8454 / Philip Vivian Reg. 6696 / Guy Lake Reg. 7119 / Simon Swaney Reg. 7305 / Matt Alien Reg. 8498