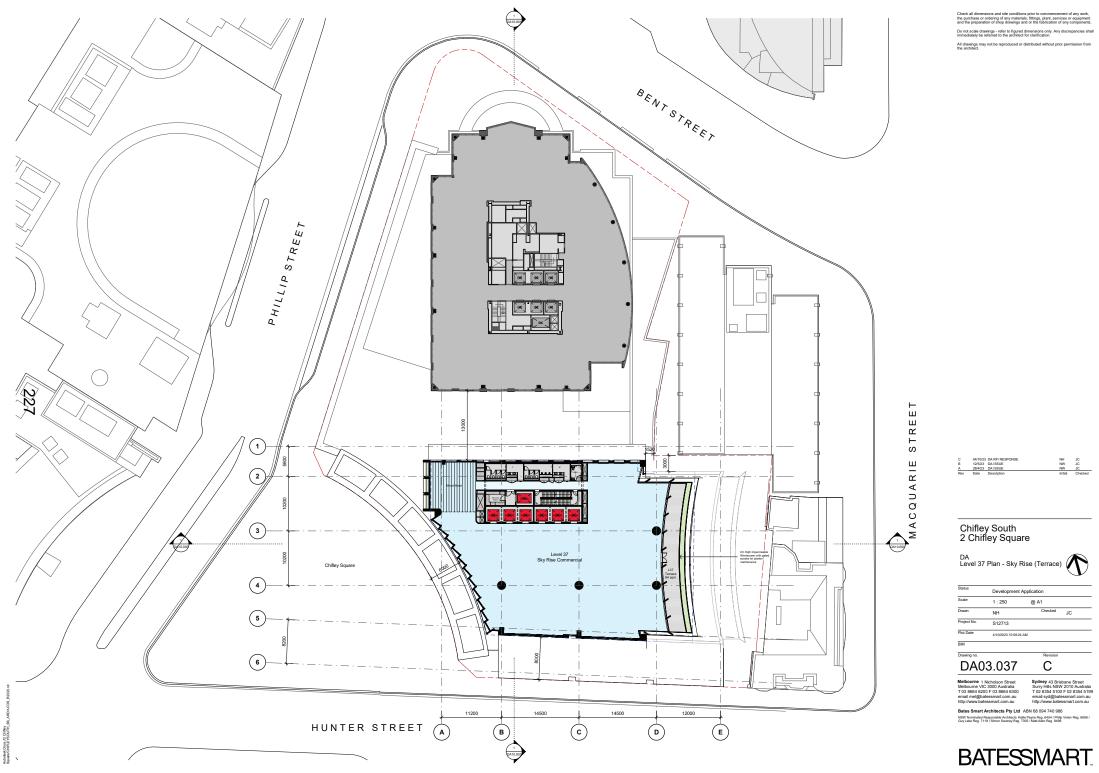

NH JC NW JC NW JC Initial Checked

Chifley South 2 Chifley Square

1:250

S12713

4/10/2023 10:58:24 AM

NH

DA03.037

Development Application

@ A1

Checked

С

Sydney 43 Brisbane Street Surry Hils NSW 2010 Australia T 02 8354 5100 F 02 8354 5199 email syd@batessmart.com.au http://www.batessmart.com.au

JC

Status

Scale

BIM

C 04/10/23 DA RFI RESPONSE B 12/5/23 DA ISSUE A 28/4/23 DA ISSUE Rev Date Description NH JC NW JC NW JC Initial Checked Chifley South 2 Chifley Square  $\mathbf{r}$ DA Level 38 Plan - Plant Status Development Application Scale 1:250 @ A1 Drawn Checked NH JC Project No. S12713 Plot Date 4/10/2023 10:58:40 AM BIM Drawing no. DA03.038 С Melbourne 1 Nicholson Street Melbourne VIC 3000 Australia T 03 864 6200 F 03 8664 6300 email mel@batessmart.com.au http://www.batessmart.com.au Sydney 43 Brisbane Street Surry Hils NSW 2010 Australia T 02 8354 5100 F 02 8354 5199 email syd@batessmart.com.au http://www.batessmart.com.au Bates Smart Architects Pty Ltd ABN 68 094 740 986 NSW Nominated Responsible Architects: Kelle Payne Reg. 6454 / Philip Vivian Reg. 6696 / Guy Lake Reg. 7119 / Simon Swaney Reg. 7305 / Matt Alien Reg. 6436 BATESSMART