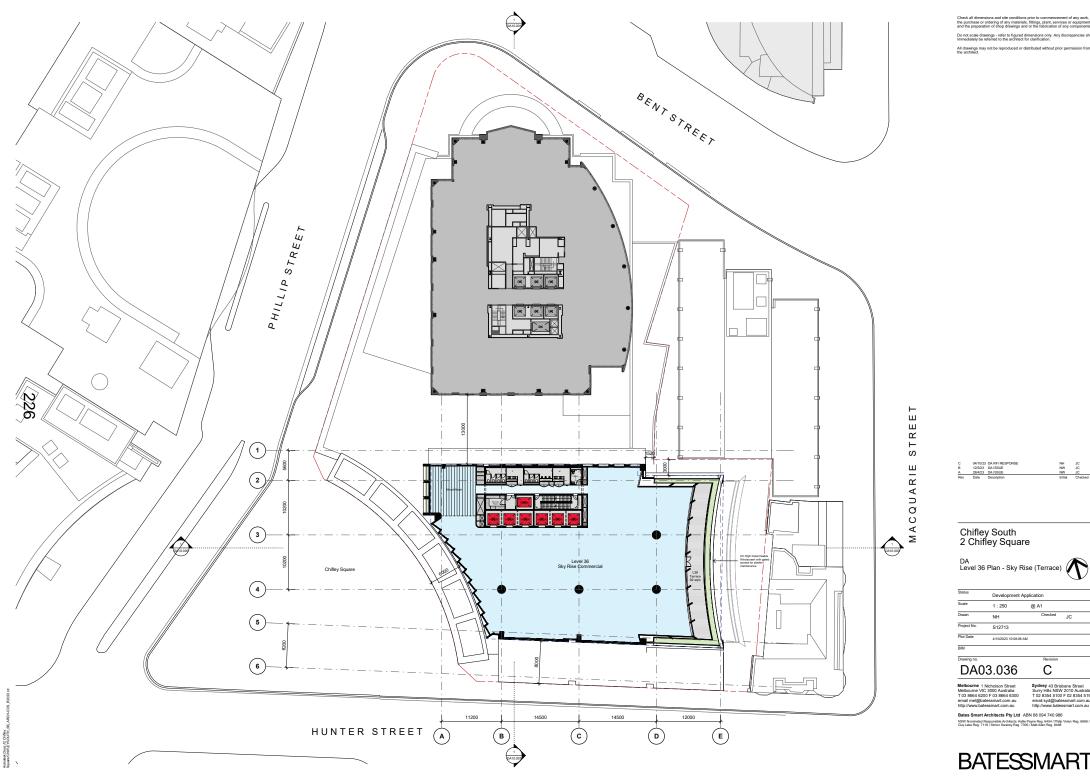

C 04/10/23 DA RFI RESPONSE B 12/5/23 DA ISSUE A 28/4/23 DA ISSUE Rev Date Description

Chifley South 2 Chifley Square

1:250

S12713

4/10/2023 10:58:08 AM

NH

DA03.036

Status

Scale

Drawn

Project No.

Plot Date

BIM Drawing no.

DA Level 36 Plan - Sky Rise (Terrace)

Development Application

@ A1

Checked

С

BATESSMART

Sydney 43 Brisbane Street Surry Hils NSW 2010 Australia T 02 8354 5100 F 02 8354 5199 email syd@batessmart.com.au http://www.batessmart.com.au

JC

NH JC NW JC NW JC Initial Checked

Check all dimensions and site conditions prior to commencement of any work, the purchase or ordering of any materials, fittings, plant, services or equipment and the preparation of shop drawings and or the fabrication of any components. Do not scale drawings - refer to figured dimensions only. Any discrepancies shall immediately be referred to the architect for clarification. All drawings may not be reproduced or distributed without prior perm the architect.