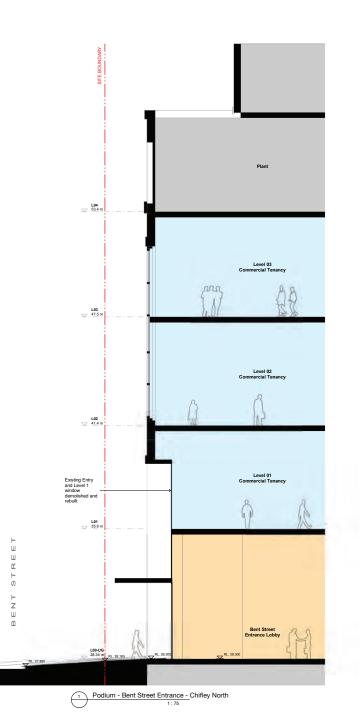

DA Podium Sections 2

ш STREE

۲ UNTEF

|             | 0.101                   | ۸        |    |
|-------------|-------------------------|----------|----|
| Drawing no. |                         | Revision |    |
| BIM         |                         |          |    |
| Plot Date   | 3/10/2023 5:15:46 PM    |          |    |
| Project No. | S12713                  |          |    |
| Drawn       | EM                      | Checked  | JC |
| Scale       | As indicated            | @ A1     |    |
| Status      | Development Application |          |    |

L07

L06

L05

L04

L03 ▼ 43.4 m

L02

L01

L00 - UG

Retail Arcade

2 Podium - Section Hunter Street Facade 1:75

Level 06 Plant

Level 05 Low Rise Commercial

Level 04 Low Rise Commercia

Level 03 Low Rise Commercia

Level 02 Low Rise Commercial

A 04/10/23 DA RFI RESPONSE NW JC Rev Date Description Initial Checked