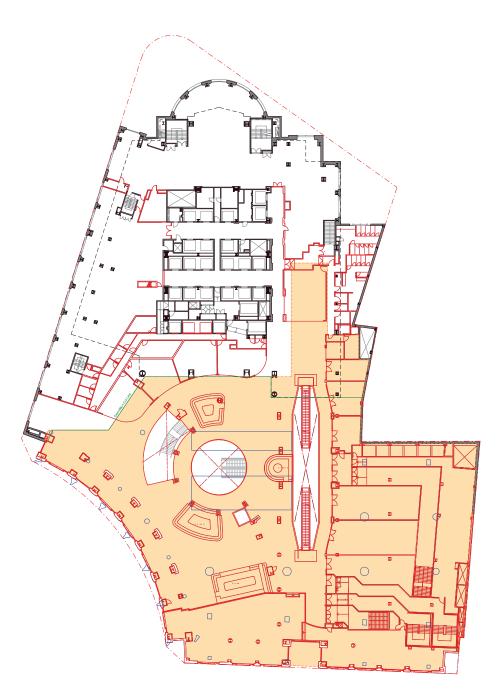

# LEGEND - DEMOLITION

Demolition - existing floor structure (indicative area subject to design development and inspections of existing structure on site)

Demolition - existing elements

Outline of proposed south tower structure (shown for information only)

# **Architectural Drawings**

Demolition - existing floor structure (indicative area subject to design development and inspections of existing structure on site)

Demolition - existing elements

Outline of proposed south tower structure (shown for information only)

Demolition - existing floor structure (indicative area subject to design development and inspections of existing structure on site)

Demolition - existing elements

Outline of proposed south tower structure (shown for information only)