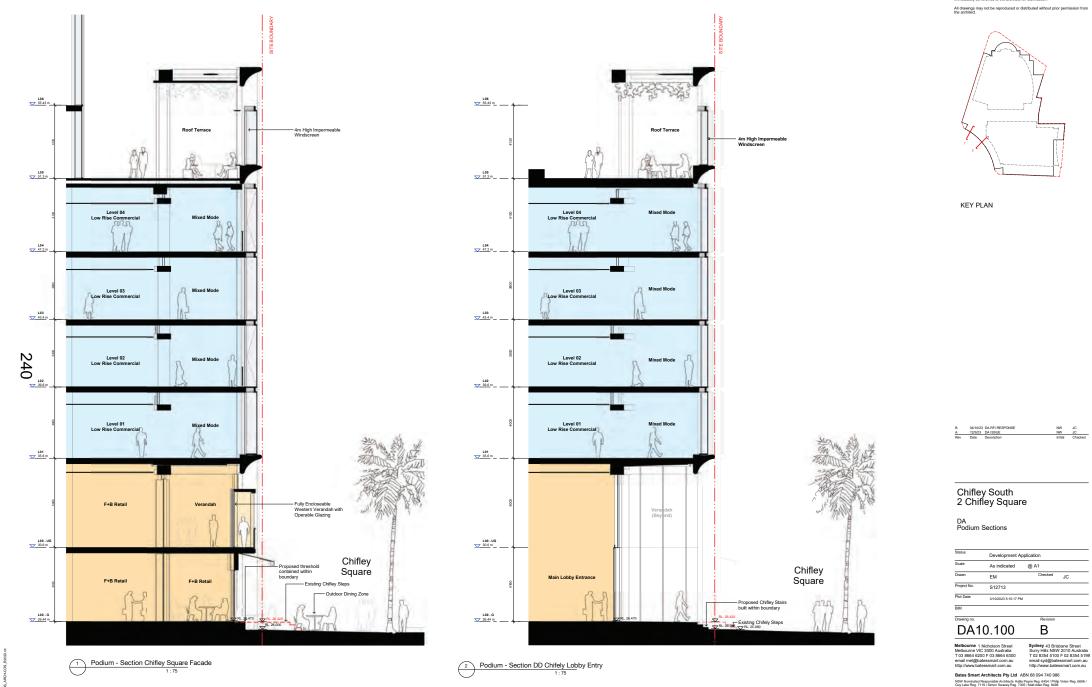

DA Podium Sections 2

ш STREE

۲ UNTEF

|             | 0.101                   | ۸        |    |
|-------------|-------------------------|----------|----|
| Drawing no. |                         | Revision |    |
| BIM         |                         |          |    |
| Plot Date   | 3/10/2023 5:15:46 PM    |          |    |
| Project No. | S12713                  |          |    |
| Drawn       | EM                      | Checked  | JC |
| Scale       | As indicated            | @ A1     |    |
| Status      | Development Application |          |    |

Retail Arcade

2 Podium - Section Hunter Street Facade 1:75

Level 06 Plant

Level 05 Low Rise Commercial

Level 04 Low Rise Commercia

Level 03 Low Rise Commercia

Level 02 Low Rise Commercial

A 04/10/23 DA RFI RESPONSE NW JC Rev Date Description Initial Checked

### Chifley South 2 Chifley Square

DA Podium Sections 3

Melbourne 11 Nicholson Street Melbourne VIC 3000 Australia T03 8664 6200 F 03 8664 6300 email mel@balessmart.com.au

eet Sydney 43 Brisbane Street alia Surry Hila NSW 2010 Australia 6300 T 02 8354 5100 F 02 8354 5199 n.au email syd@batesmart.com.au au http://www.batessmart.com.au